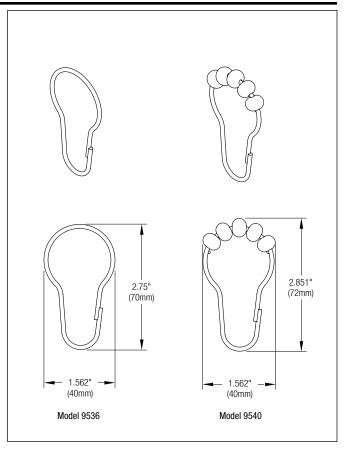

## 9536, 9540 Shower Curtain Hook

Model 9536 – Shower Curtain Hook *Bradex*<sup>®</sup>
Model 9540 – Shower Curtain Hook with Rollers *Bradex*<sup>®</sup>

## **Product Materials**

**Model 9536 Shower Curtain Hook:** stainless steel spring wire with snap fastener. Can be used with 1" and 1¼" diameter curtain rods.

**Model 9540 Shower Curtain Hook with Rollers:** stainless steel wire with snap fastener. Rollers are brass with nickel plating. Five rollers per hook. Can be used with 1" and 11/4" diameter curtain rods.