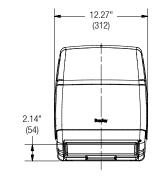

Overall dimensions: 12\%"W x 15\%"H x 9\2"D.

## **Dimensions**

(mm)

Orders composed of products indicated as **Bradex**® will be available to ship in three days after receipt of order at the factory. There is no pricing penalty for this service from Bradley.