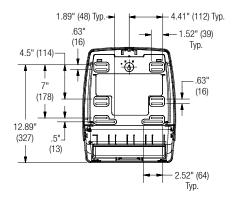

#### Installation

Verify all rough-in dimensions prior to installation. Secure to wall using convenient mounting slots and use appropriate mounting devices supplied by in error.

Model 2494 fits inside Model 2271, and the two units can be combined to create a multi-purpose cabinet.

Overall dimensions: 12\%"W x 15\%"H x 9\2"D.

## **Dimensions**

(mm)

Orders composed of products indicated as **Bradex**® will be available to ship in three days after receipt of order at the factory. There is no pricing penalty for this service from Bradley.