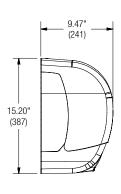

Overall dimensions: 12\%"W x 15\%"H x 9\2"D.

## **Dimensions**

(mm)

Orders composed of products indicated as **Bradex**® will be available to ship in three days after receipt of order at the factory. There is no pricing penalty for this service from Bradley.