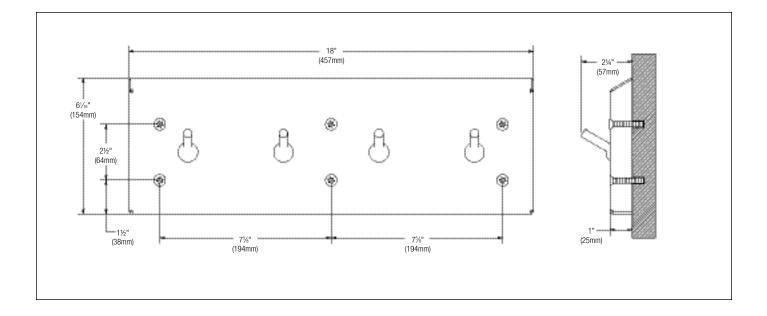

## Installation

Verify all rough-in dimensions prior to installation. Unit supplied with  $\frac{1}{4}$ " - 20 x 1½" T27 torx head machine screws for installation to wall anchors (not included).

Page 1 of 1 1/24/2024 This information is subject to change without notice. Bradley\_Hook\_SA41 © 2024 Bradley P.O. Box 309, Menomonee Falls, WI 53052-0309 800 BRADLEY (800 272 3539) +1 262 251 6000 bradleycorp.com