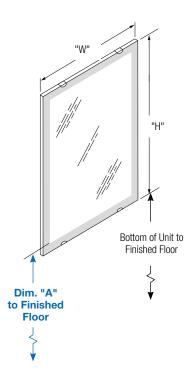

# **Mounting Height Guide**

| Dim. "A":                                                  | For Dim. "A" | Bottom of Unit |
|------------------------------------------------------------|--------------|----------------|
| Mirror's bottom<br>edge of the<br>reflecting<br>surface to | 40" (1016mm) | 37" (9406mm)   |
|                                                            | 37" (940mm)  | 34" (864mm)    |
| finished floor                                             | 34" (864mm)  | 31" (787mm)    |