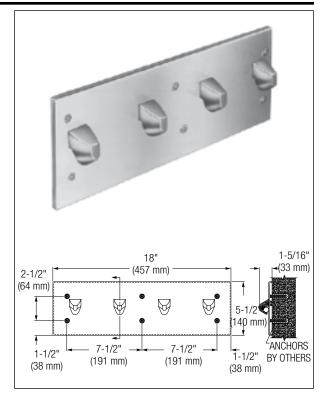

## Model SA33 – Front Mounted

### **Product Materials**

**BACKPLATE:** 14 gauge stainless steel with exposed surfaces in architectural satin finish. All seams are welded and ground smooth.

**SAFETY HOOK:** bright, chrome plated brass housing with stainless steel ball and spring. Friction mechanism allows holder to clasp towels, clothing, etc., but releases when excessive force is applied.

#### Installation

Verify all rough-in dimensions prior to installation. Unit supplied with  $14" - 20 \times 112"$  T27 torx head machine screws for installation to wall anchors (not included).

Page 1 of 1 6/19/2023 This information is subject to change without notice. Bradley\_Hook\_SA33 © 2023 Bradley P.O. Box 309, Menomonee Falls, WI 53052-0309 800 BRADLEY (800 272 3539) +1 262 251 6000 bradleycorp.com