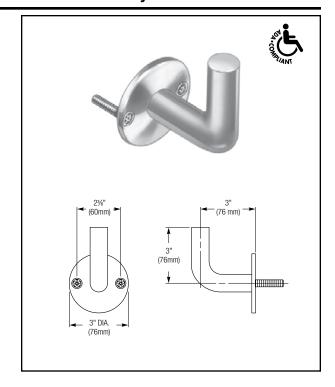

## Security toilet tissue roll holder: **Model SA10**

## **Product Materials**

TISSUE HOLDER: 18 gauge seamless 1" diameter stainless steel tubing in architectural satin finish. Stainless steel end cap is welded and ground smooth to a matching architectural satin finish.

WALL ANCHOR PLATE: 11 gauge flange is welded to the tubing. Unit is supplied with 1/4" - 20 x 11/2" T27 torx head machine screws for installation to wall anchors (not included).

**WARNING:** Unit can be used as a suicide device and is not recommended for penal institution or mental health applications.

## **& ADA Compliant**

Consult local and national accessibility codes for proper installation guidelines.

Conformity and compliance to local and national codes is the responsibility of the installer.