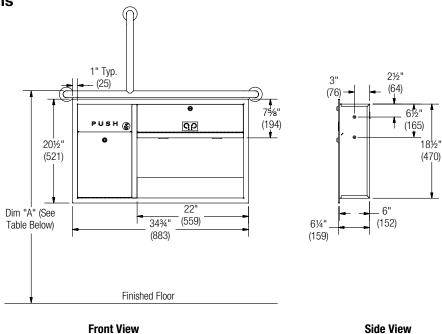

#### Installation

Verify all rough-in dimensions prior to installation. Requires rough wall opening 33-3/16" W x 18-7/8" H x 6-1/4" D. Secure with mounting screws (not included) at holes provided.

Overall dimensions: 34-3/4" W x 20-1/2" H x 6-1/4" D.

#### **Dimensions**

Grab bars must be ordered separately. To learn more about Bradley's wide variety of grab bar configurations, visit bradleycorp.com.

| Dim. "A" Key                                                                  | For Dim.  | Top of Rough | Bottom of Rough | For Bottom Toilet Paper Opening |
|-------------------------------------------------------------------------------|-----------|--------------|-----------------|---------------------------------|
| Surface:                                                                      | "A"       | Wall Opening | Wall Opening    | Lower Lip @ Dim. "A"            |
| Top of 1½" grab<br>bar (installed with<br>1½" clearance) to<br>finished floor | 36" (914) | 33" (838)    | 14-1/8" (362 )  | 22-1/2" (572 )                  |

Rough wall opening: 33" W x 18-7/8" H x 6-1/4" D