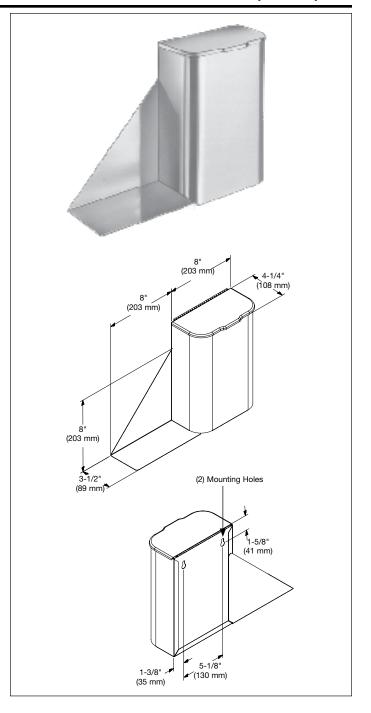

#### Installation

Verify all rough-in dimensions prior to installation. Secure to wall or partition with mounting screws (included) at holes provided.

## **Guide Specification**

Surface mounted napkin disposal with shelf shall be fabricated of 22 gauge stainless steel with exposed surfaces in satin finish. Top attached by piano hinge.

Overall dimensions: 15-3/4"W x 11-3/8"H x 4-1/4"D.