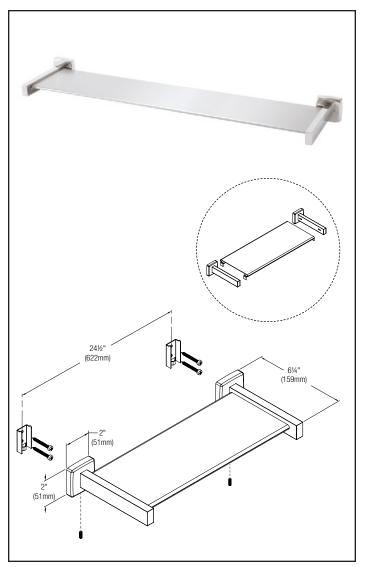

## Installation

Verify all rough-in dimensions prior to installation. Slide the shelf tabs into the slots in the posts. Secure the mounting brackets to the wall with screws (included) at holes provided. With escutcheon set screw on the bottom, align the top end the of escutcheon interior to the top of wall the bracket. Pivot the escutcheon plate down into position and tighten the concealed set screw to lock unit in place.