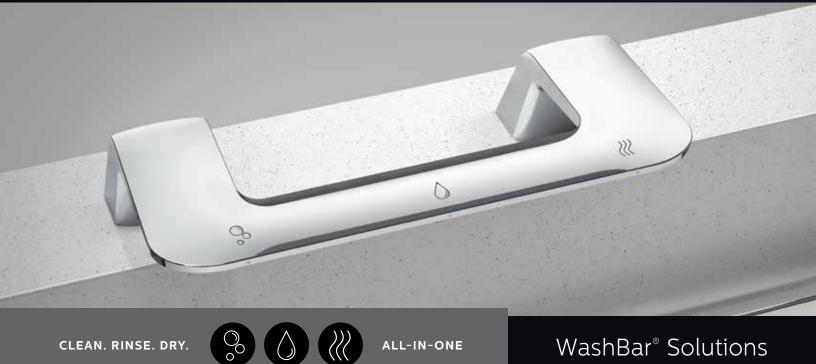

#### Introducing Bradley's Award-Winning WashBar® Technology

From the inventor of all-in-one sink systems comes the WashBar. Providing a completely touchless handwashing experience, the WashBar houses soap, water and dryer in one intuitive and attractive unit. Thoughtfully designed to streamline the handwashing process, the WashBar transforms the washroom to a modern wash space free of clutter. This is the apex of commercial design brought to life.

#### Built-in Smart Technology

All the fundamentals of handwashing have been designed into our cutting-edge WashBar with care. The single piece, multifunction, chrome plated fixture provides convenience and safety by keeping water off the floor. Easy-to-identify icons orient and guide the user and LED lights change from blue to green when a function is activated. The clean, rinse, and dry functions operate independently and will not accidentally activate their neighboring function. The WashBar transforms the handwashing experience.

### WashBar Advantage: Soap+Water+Dryer

Liquid or foam soap Low level LED indicator 1 gallon (3.8 L) soap container requires fewer refills and saves on maintenance

No soap tank to clean or worry about being contaminated

0.5 GPM (1.9 LPM)

Ultra-high efficient 0.35 GPM (1.3 LPM) option available for sustainable applications

12-15 second dry timeHeated air stream for ultimate comfortAdjustable speed motor for fasteror quieter hand drying (64-76 dB)96% less expensive thanpaper towels