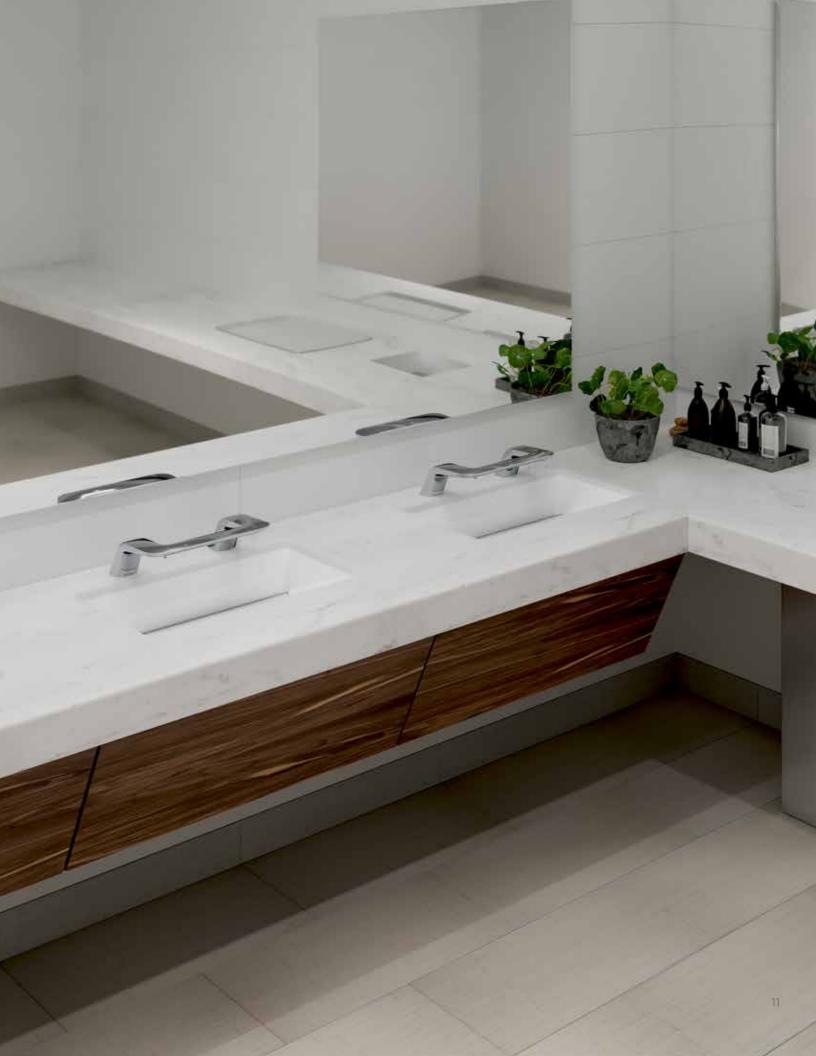

### Verge<sup>®</sup> with WashBar

### Sleek, Cast-Formed Basins in Natural Quartz

Made with Evero® Natural Quartz, the Verge® wash basin is cast-molded as one piece, and delivered to your project as a complete fixture to assure quality craftsmanship. Sleek, elegant and refined, the Verge was designed with architects and interior designers in mind.

The Verge basin has been engineered to work in harmony with the WashBar dryer keeping water in the basin and floors dry and safe for users.

**EVERO**<sup>°</sup>