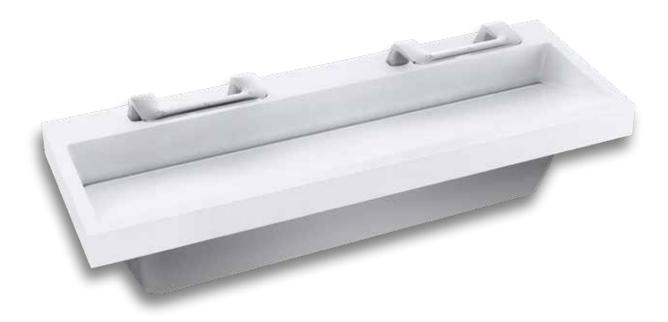

### Beautiful, Customized Solid-Surface Basins with Personal Space

OmniDeck with WashBar offers a versatile, Terreon<sup>®</sup> solid surface deck with the all-in-one WashBar. This handwashing solution provides personal space with up to four individual bowls. Placement of the bowls, size of front and side aprons and optional backsplash can all be tailored to meet your design requirements.

The OmniDeck basins have been designed work in harmony with the WashBar dryer keeping water in the basin and not on the floor providing a cleaner safer handwashing experience.

Terreon