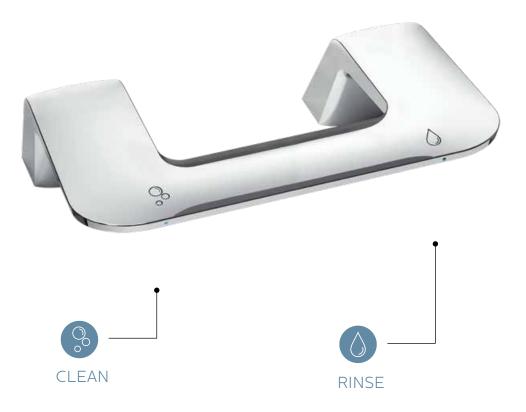

#### Introducing Bradley's Award-Winning WashBar® Technology

From the inventor of all-in-one sink systems comes the WashBar. Providing a completely touchless handwashing experience, the WashBar houses soap, water and dryer in one intuitive and attractive unit. Thoughtfully designed to streamline the handwashing process, the WashBar transforms the washroom to a modern wash space free of clutter. This is the apex of commercial design brought to life.

#### Built-in Smart Technology

All the fundamentals of handwashing have been designed into our cutting-edge WashBar with care. The single piece, multifunction, chrome plated fixture provides convenience and safety by keeping water off the floor. Easy-to-identify icons orient and guide the user and LED lights change from blue to green when a function is activated. The clean, rinse, and dry functions operate independently and will not accidentally activate their neighboring function. The WashBar transforms the handwashing experience.