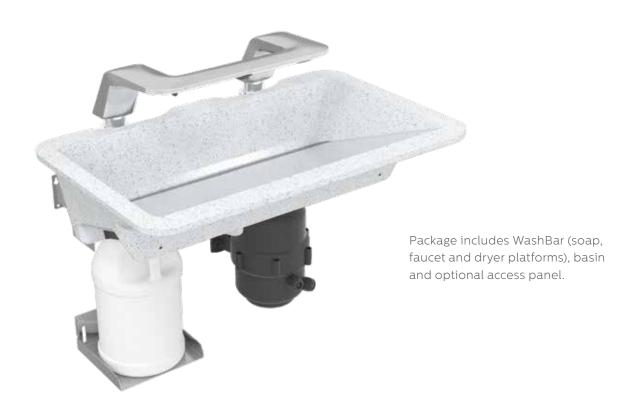

### WashBar Advantage: Soap+Water+Dryer

Liquid or foam soap Low level LED indicator 1 gallon (3.8 L) soap container requires fewer refills and saves on maintenance

No soap tank to clean or worry about being contaminated

0.5 GPM (1.9 LPM)

Ultra-high efficient 0.35 GPM (1.3 LPM) option available for sustainable applications

12-15 second dry timeHeated air stream for ultimate comfortAdjustable speed motor for fasteror quieter hand drying (64-76 dB)96% less expensive thanpaper towels