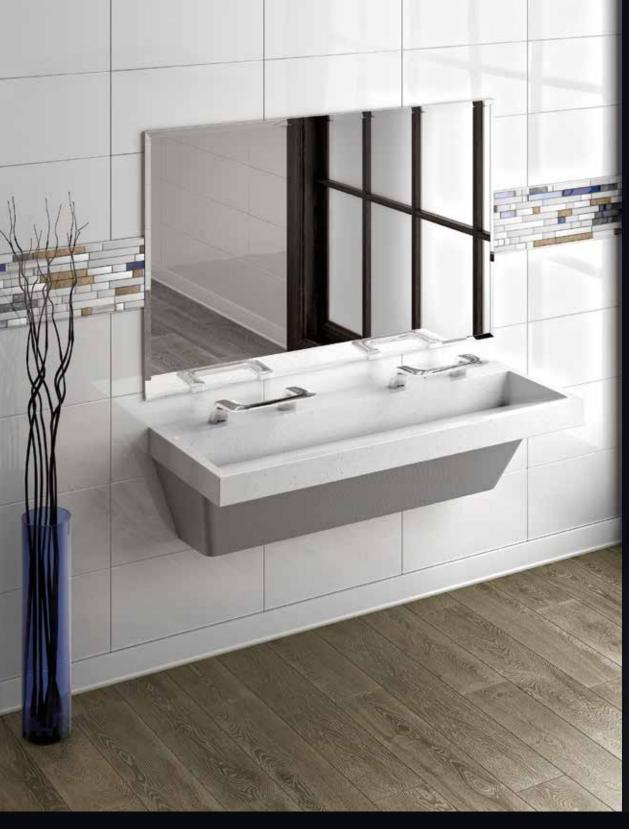

### Verge<sup>®</sup> with WashBar

### Sleek, Cast-Formed Basins in Natural Quartz

Made with Evero® Natural Quartz, the Verge® wash basin is cast-molded as one piece, and delivered to your project as a complete fixture to assure quality craftsmanship. Sleek, elegant and refined, the Verge was designed with architects and interior designers in mind.

The Verge basin has been engineered to work in harmony with the WashBar dryer keeping water in the basin and floors dry and safe for users.

**EVERO**<sup>°</sup>