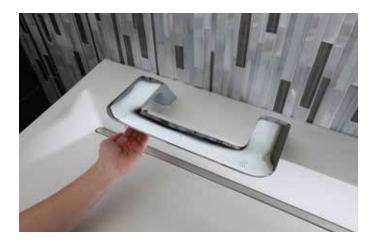

#### Introducing Bradley's Award-Winning WashBar® Technology

From the inventor of all-in-one sink systems comes the WashBar. Providing a completely touchless handwashing experience, the WashBar houses soap, water and dryer in one intuitive and attractive unit. Thoughtfully designed to streamline the handwashing process, the WashBar transforms the washroom to a modern wash space free of clutter. This is the apex of commercial design brought to life.

#### Built-in Smart Technology

All the fundamentals of handwashing have been designed into our cutting-edge WashBar with care. The single piece, multifunction, chrome plated fixture provides convenience and safety by keeping water off the floor. Easy-to-identify icons orient and guide the user and LED lights change from blue to green when a function is activated. The clean, rinse, and dry functions operate independently and will not accidentally activate their neighboring function. The WashBar transforms the handwashing experience.