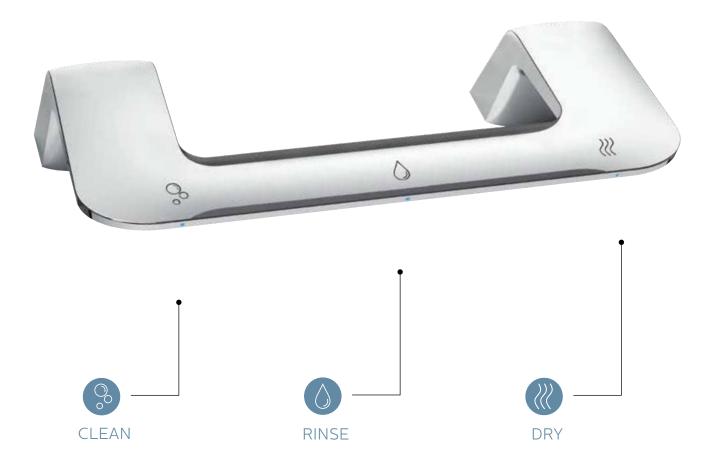

#### Built-in Smart Technology

All the fundamentals of handwashing have been designed into our cutting-edge WashBar with care. The single piece, multifunction, chrome plated fixture provides convenience and safety by keeping water off the floor. Easy-to-identify icons orient and guide the user and LED lights change from blue to green when a function is activated. The clean, rinse, and dry functions operate independently and will not accidentally activate their neighboring function. The WashBar transforms the handwashing experience.

### WashBar Advantage: Soap+Water+Dryer

Liquid or foam soap Low level LED indicator 1 gallon (3.8 L) soap container requires fewer refills and saves on maintenance

No soap tank to clean or worry about being contaminated

0.5 GPM (1.9 LPM)

Ultra-high efficient 0.35 GPM (1.3 LPM) option available for sustainable applications

12-15 second dry timeHeated air stream for ultimate comfortAdjustable speed motor for fasteror quieter hand drying (64-76 dB)96% less expensive thanpaper towels