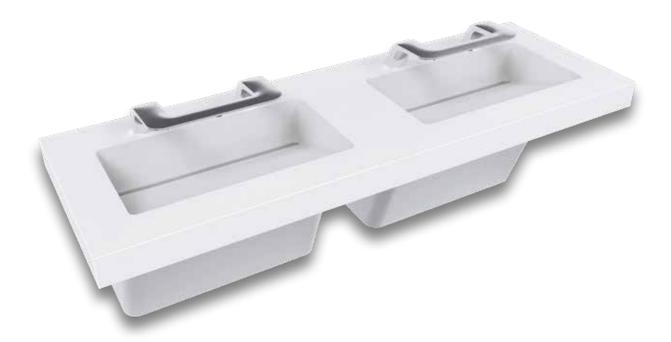

## OmniDeck<sup>™</sup> with WashBar

### Beautiful, Customized Solid-Surface Basins with Personal Space

OmniDeck with WashBar offers a versatile, Terreon<sup>®</sup> solid surface deck with the all-in-one WashBar. This handwashing solution provides personal space with up to four individual bowls. Placement of the bowls, size of front and side aprons and optional backsplash can all be tailored to meet your design requirements.

The OmniDeck basins have been designed work in harmony with the WashBar dryer keeping water in the basin and not on the floor providing a cleaner safer handwashing experience.

Terreon