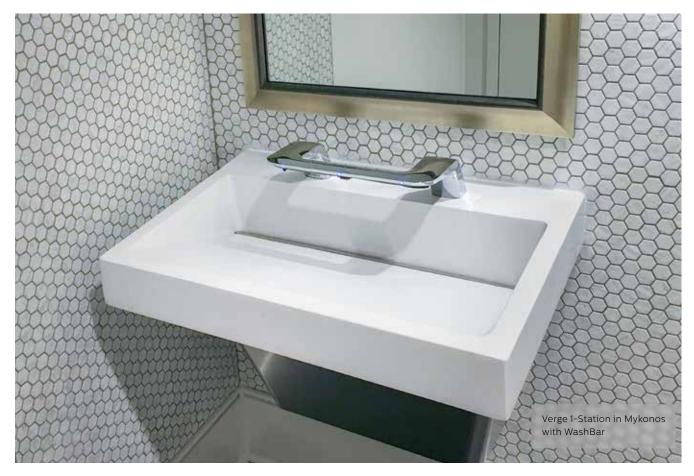

### Verge<sup>®</sup> with WashBar

### Sleek, Cast-Formed Basins in Natural Quartz

Made with Evero® Natural Quartz, the Verge® wash basin is cast-molded as one piece, and delivered to your project as a complete fixture to assure quality craftsmanship. Sleek, elegant and refined, the Verge was designed with architects and interior designers in mind.

The Verge basin has been engineered to work in harmony with the WashBar dryer keeping water in the basin and floors dry and safe for users.

**EVERO**<sup>°</sup>