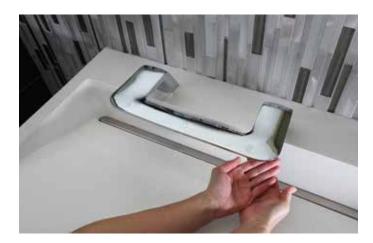

### Sleek, Cast-Formed Basins in Natural Quartz

Made with Evero® Natural Quartz, the Verge® wash basin is cast-molded as one piece, and delivered to your project as a complete fixture to assure quality craftsmanship. Sleek, elegant and refined, the Verge was designed with architects and interior designers in mind.

The Verge basin has been engineered to work in harmony with the WashBar dryer keeping water in the basin and floors dry and safe for users.

**EVERO**<sup>°</sup>