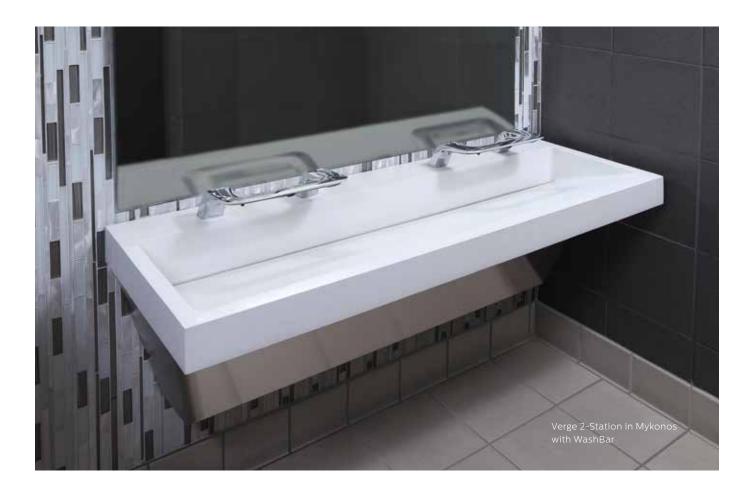

### Verge<sup>®</sup> with WashBar

### Sleek, Cast-Formed Basins in Natural Quartz

Made with Evero® Natural Quartz, the Verge® wash basin is cast-molded as one piece, and delivered to your project as a complete fixture to assure quality craftsmanship. Sleek, elegant and refined, the Verge was designed with architects and interior designers in mind.

The Verge basin has been engineered to work in harmony with the WashBar dryer keeping water in the basin and floors dry and safe for users.

**EVERO**<sup>°</sup>

GREENGUARD Certified products are certified to GREENGUARD standards for low chemical emissions into indoor air during product usage. For more information, visit ul.com/gg.

Verge 2-Station in Andorra with WashBar