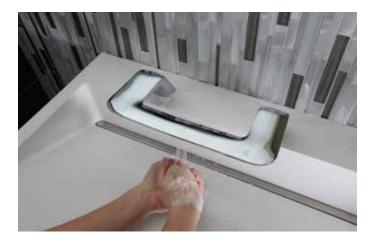

#### Built-in Smart Technology

All the fundamentals of handwashing have been designed into our cutting-edge WashBar with care. The single piece, multifunction, chrome plated fixture provides convenience and safety by keeping water off the floor. Easy-to-identify icons orient and guide the user and LED lights change from blue to green when a function is activated. The clean, rinse, and dry functions operate independently and will not accidentally activate their neighboring function. The WashBar transforms the handwashing experience.

### WashBar Advantage: Soap+Water+Dryer

Liquid or foam soap Low level LED indicator 1 gallon (3.8 L) soap container requires fewer refills and saves on maintenance

No soap tank to clean or worry about being contaminated

0.5 GPM (1.9 LPM)

Ultra-high efficient 0.35 GPM (1.3 LPM) option available for sustainable applications

12-15 second dry timeHeated air stream for ultimate comfortAdjustable speed motor for fasteror quieter hand drying (64-76 dB)96% less expensive thanpaper towels