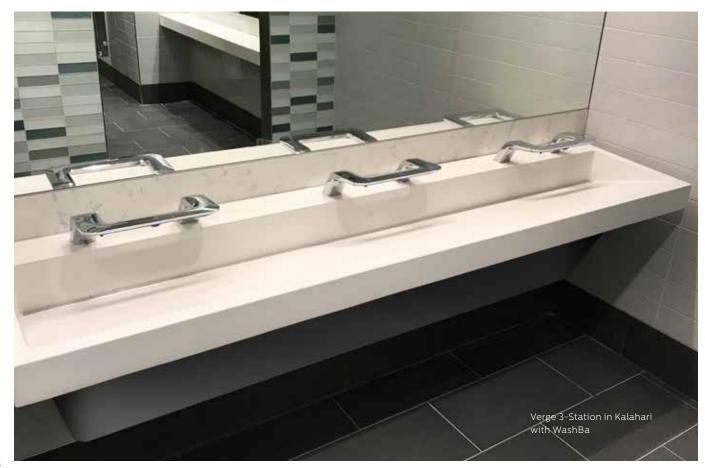

### Verge<sup>®</sup> with WashBar

### Sleek, Cast-Formed Basins in Natural Quartz

Made with Evero® Natural Quartz, the Verge® wash basin is cast-molded as one piece, and delivered to your project as a complete fixture to assure quality craftsmanship. Sleek, elegant and refined, the Verge was designed with architects and interior designers in mind.

The Verge basin has been engineered to work in harmony with the WashBar dryer keeping water in the basin and floors dry and safe for users.

**EVERO**<sup>°</sup>