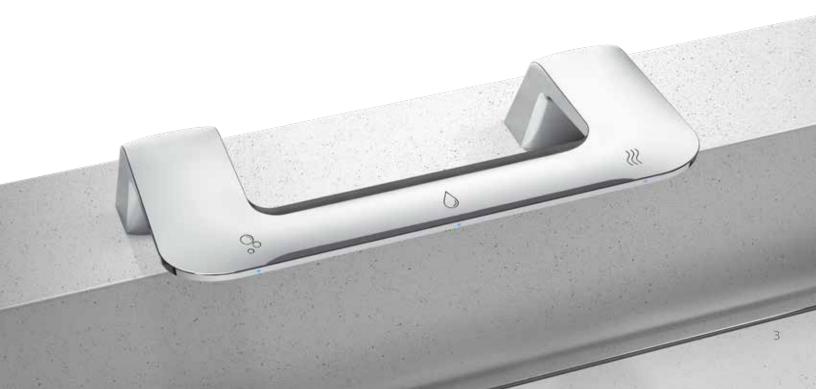

#### Built-in Smart Technology

All the fundamentals of handwashing have been designed into our cutting-edge WashBar with care. The single piece, multifunction, chrome plated fixture provides convenience and safety by keeping water off the floor. Easy-to-identify icons orient and guide the user and LED lights change from blue to green when a function is activated. The clean, rinse, and dry functions operate independently and will not accidentally activate their neighboring function. The WashBar transforms the handwashing experience.

### WashBar Advantage: Soap+Water+Dryer

Liquid or foam soap Low level LED indicator 1 gallon (3.8 L) soap container requires fewer refills and saves on maintenance

No soap tank to clean or worry about being contaminated

0.5 GPM (1.9 LPM)

Ultra-high efficient 0.35 GPM (1.3 LPM) option available for sustainable applications

12-15 second dry timeHeated air stream for ultimate comfortAdjustable speed motor for fasteror quieter hand drying (64-76 dB)96% less expensive thanpaper towels