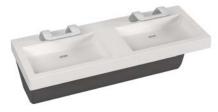

The new Duo is available with the Verge<sup>®</sup> LVA basin in Evero<sup>®</sup> natural quartz, OmniDeck<sup>™</sup> 3010 and Express<sup>®</sup> GLX and TLX Series Lavatory Systems in Terreon<sup>®</sup> solid surface, or as a stand alone unit.

Verge LVA Series with WashBar Duo

Express GLX Series with WashBar Duo

OmniDeck with WashBar Duo

Express TLX Series with WashBar Duo