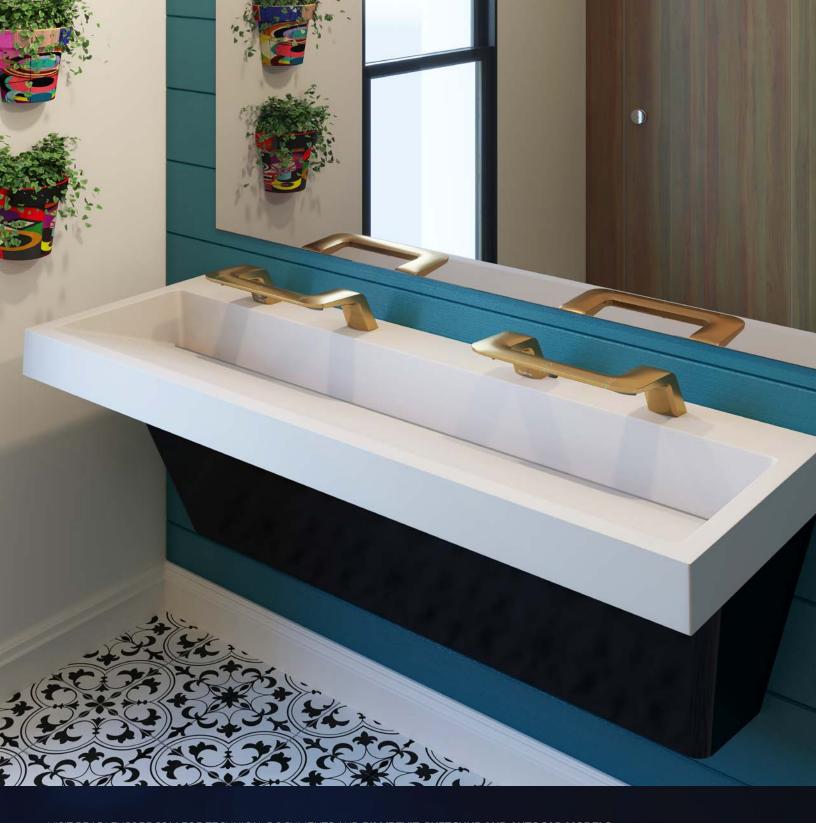

Specify with the all-in-one WashBar® or Verge™ Faucet with matching Soap Dispenser — both available in multiple styles and finishes.

All Verge models are ADA-compliant and available in 1, 2, or 3 person models.

#### **EVERO CLASSIC PEARL SERIES**

Blend of bio-based resin, natural quartz and seashells.

Evero Classic and Matte have achieved GREENGUARD GOLD Certification and participate in mindful MATERIALS Library.