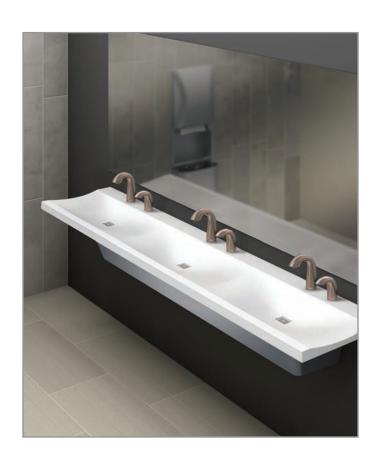

# Stunning, Seamless Designs with the Beauty and Strength of Quartz.

Verge® Lavatory Systems, made from durable Evero® natural quartz, bring sophisticated forms to the commercial restroom. Characterized by clean and simple designs with stainless steel enclosures to conceal plumbing. Verge Lavatory Systems provide the total package. One specification. One manufacturer. A cast-formed product with no fabrication required on site.

Specify with the all-in-one WashBar® or Verge™ Faucet with matching Soap Dispenser — both available in multiple styles and finishes.

All Verge models are ADA-compliant and available in 1, 2, or 3 person models.

### LVR SERIES

Clean, angular design creates exciting energy.