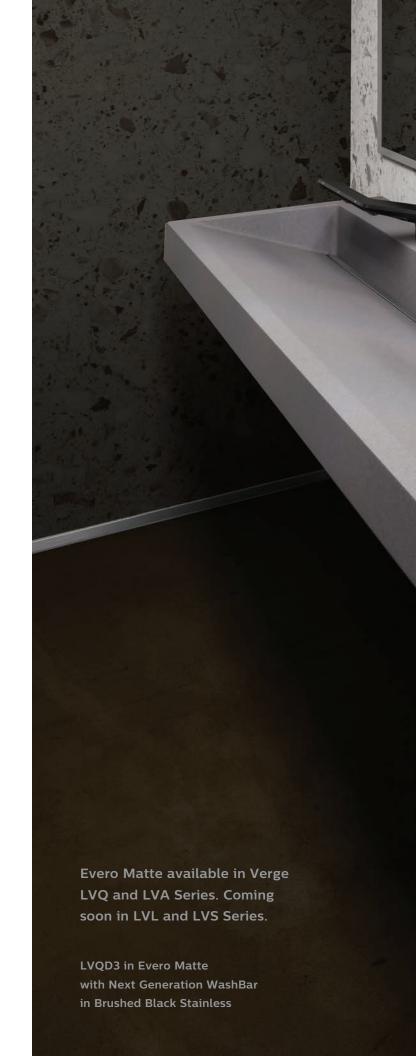

#### **NEW! EVERO MATTE MASON SERIES**

A natural stone-like quartz surface made from a blend of bio-based resin and a unique mixture of extra fine grade quartz with a suede like feel.

Specify with the all-in-one WashBar® or Verge™ Faucet with matching Soap Dispenser — both available in multiple styles and finishes.

All Verge models are ADA-compliant and available in 1, 2, or 3 person models.