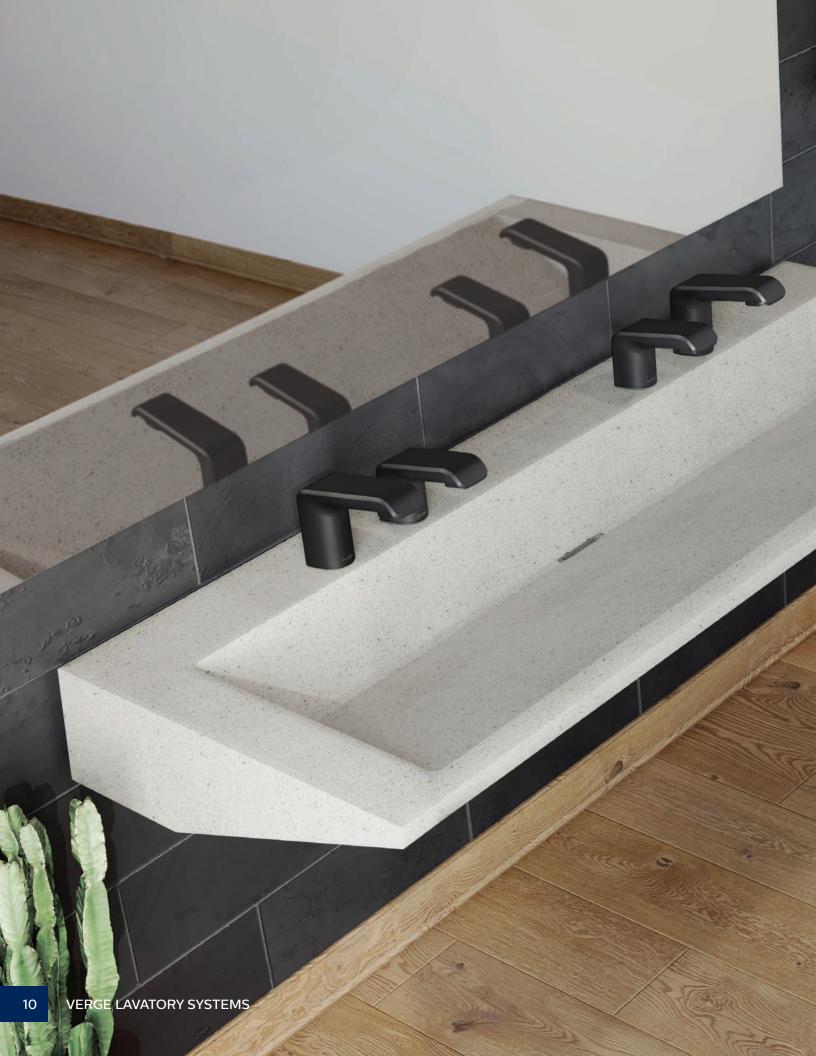

# Stunning, Seamless Designs with the Beauty and Strength of Quartz.

Verge® Lavatory Systems, made from durable Evero® natural quartz, bring sophisticated forms to the commercial restroom. Characterized by clean and simple designs with stainless steel enclosures to conceal plumbing. Verge Lavatory Systems provide the total package. One specification. One manufacturer. A cast-formed product with no fabrication required on site.

Specify with the all-in-one WashBar® or Verge™ Faucet with matching Soap Dispenser — both available in multiple styles and finishes.

All Verge models are ADA-compliant and available in 1, 2, or 3 person models.

### LVR SERIES

Clean, angular design creates exciting energy.