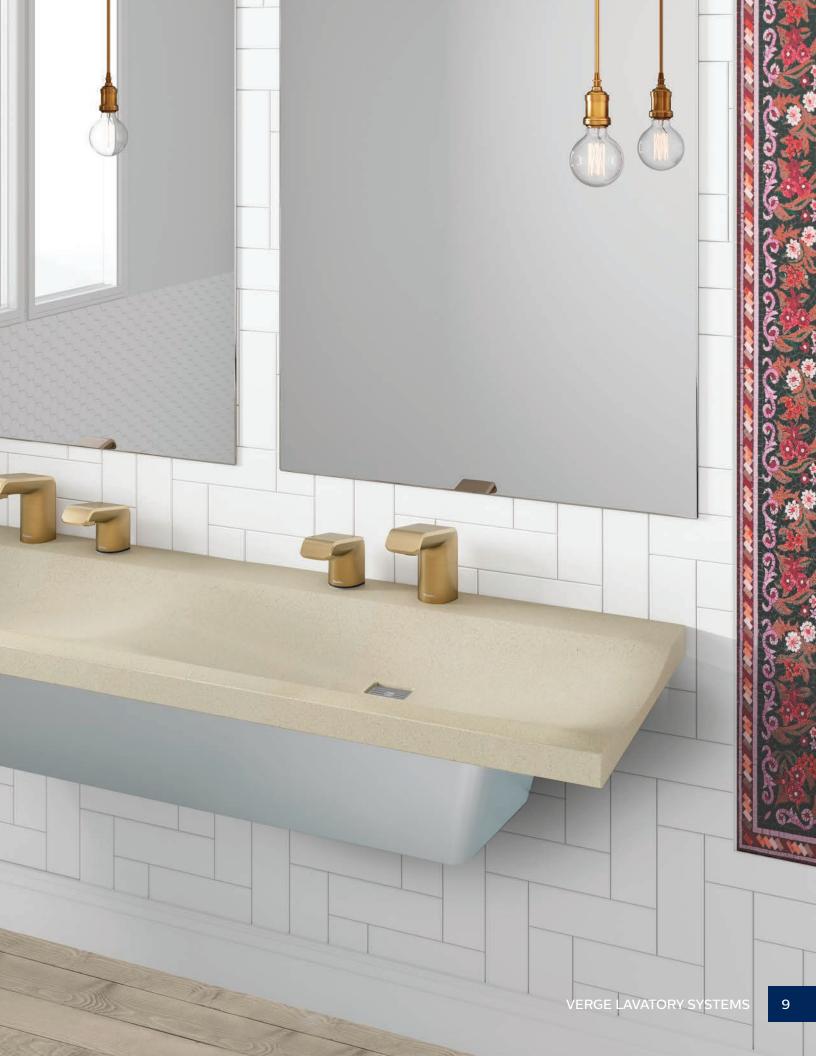

# Stunning, Seamless Designs with the Beauty and Strength of Quartz.

Verge® Lavatory Systems, made from durable Evero® natural quartz, bring sophisticated forms to the commercial restroom. Characterized by clean and simple designs with stainless steel enclosures to conceal plumbing. Verge Lavatory Systems provide the total package. One specification. One manufacturer. A cast-formed product with no fabrication required on site.

Specify with the all-in-one WashBar® or Verge™ Faucet with matching Soap Dispenser — both available in multiple styles and finishes.

All Verge models are ADA-compliant and available in 1, 2, or 3 person models.