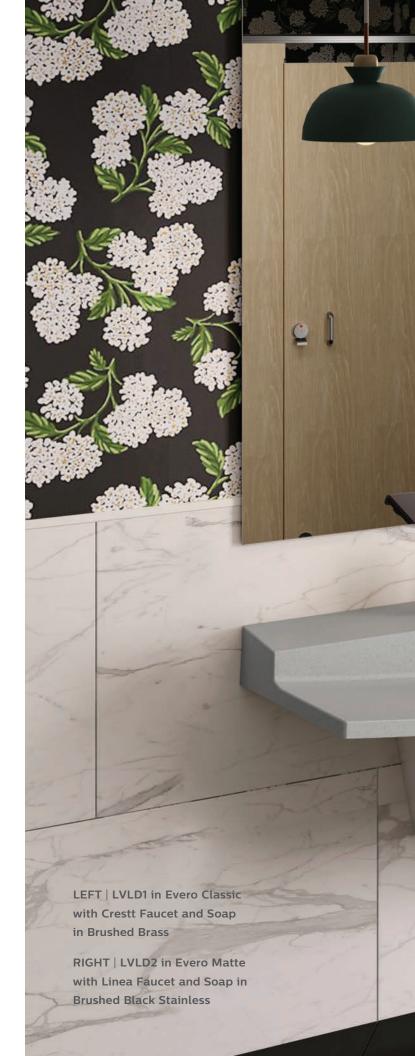

# Stunning, Seamless Designs with the Beauty and Strength of Quartz.

Verge® Lavatory Systems, made from durable Evero® natural quartz, bring sophisticated forms to the commercial restroom. Characterized by clean and simple designs with stainless steel enclosures to conceal plumbing. Verge Lavatory Systems provide the total package. One specification. One manufacturer. A cast-formed product with no fabrication required on site.

Specify with the all-in-one WashBar® or Verge™ Faucet with matching Soap Dispenser — both available in multiple styles and finishes.

All Verge models are ADA-compliant and available in 1, 2, or 3 person models.