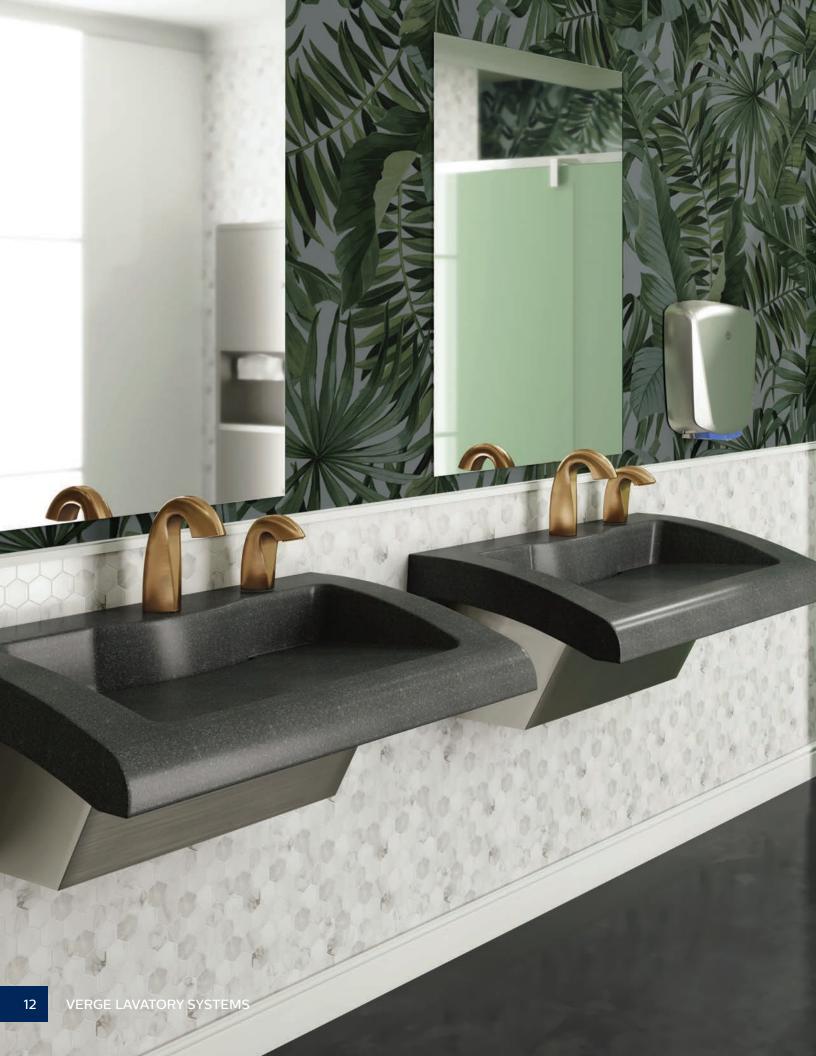

## LVG SERIES

Organic, graceful design with gentle curves and soft radii for a relaxing atmosphere.