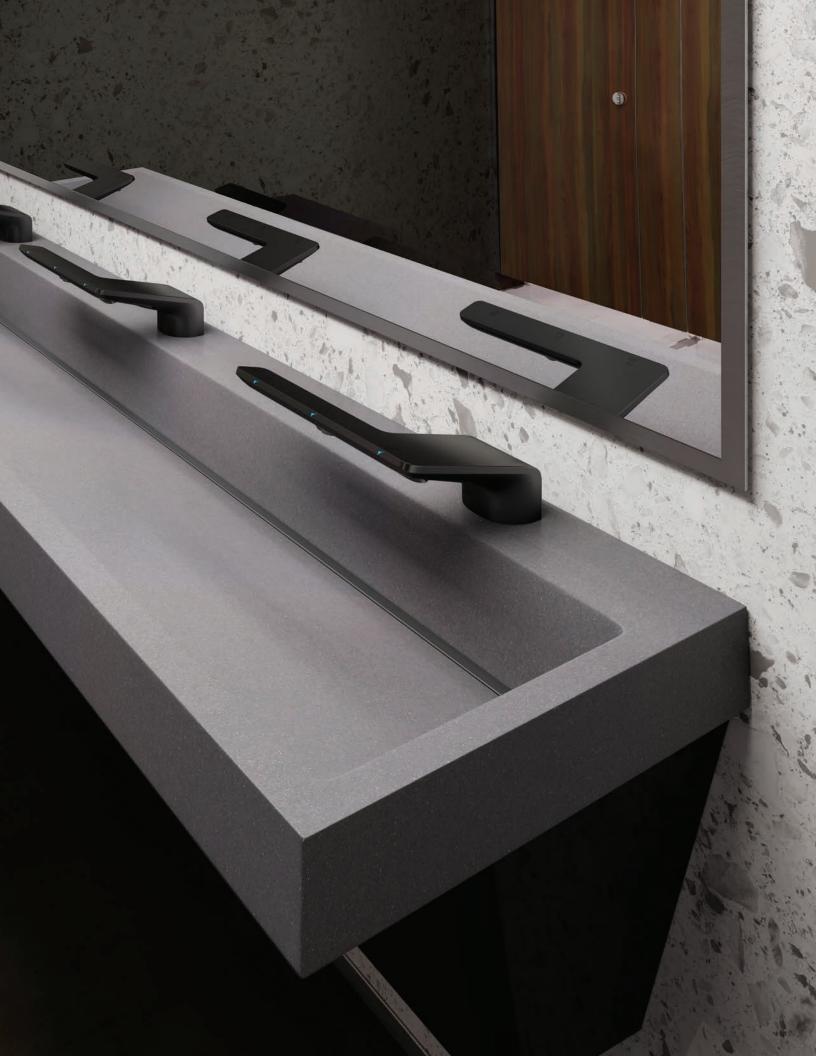

## LVQ SERIES

Sophisticated design integrates a clean, linear open-concept. Available with clean+rinse+dry WashBar models.

Specify with the all-in-one WashBar® or Verge™ Faucet with matching Soap Dispenser — both available in multiple styles and finishes.

All Verge models are ADA-compliant and available in 1, 2, or 3 person models.