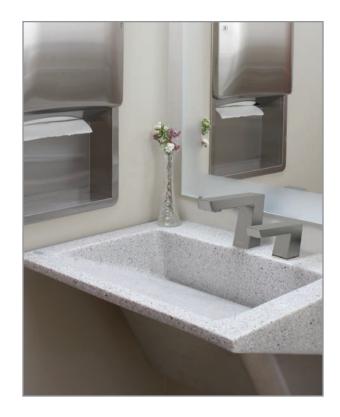

ne specification. One manufacturer. A cast-formed product with no fabrication required on site.

Specify with the all-in-one WashBar® or Verge™ Faucet with matching Soap Dispenser — both available in multiple styles and finishes.

All Verge models are ADA-compliant and available in 1, 2, or 3 person models.

## LVL SERIES

Sleek, rimless design with a minimal profile.









## LVQ SERIES

Sophisticated design integrates a clean, linear open-concept. Available with clean+rinse+dry WashBar models.



#### LVA SERIES

Same clean, linear design as LVQ Series. Available with Verge™ Soap and Faucet or WashBar Duo.

#### LVS SERIES

Linear, open concept design with gentle curves that create personal hand washing space.











### LVR SERIES

Clean, angular design creates exciting energy.







## LVG SERIES

Organic, graceful design with gentle curves and soft radii for a relaxing atmosphere.





# Distinctive Beauty. Extraordinary Performance.

Evero is the first and only natural quartz material that can be molded into sophisticated shapes giving you not only stunning design options but a high performance product that is as beautiful as it is long lasting.

#### **NEW! EVERO MATTE MASON SERIES**

A natural stone-like quartz surface made from a blend of bio-based resin and a unique mixture of extra fine grade quartz with a suede like feel.

#### **EVERO CLASSIC** GEO SERIES

Blend of bio-based resin, natural quartz and other exotic minerals.

#### **EVERO CLASSIC PEARL SERIES**

Blend of bio-based resin, natural quartz and seashells.





Evero Classic and Matte have achi