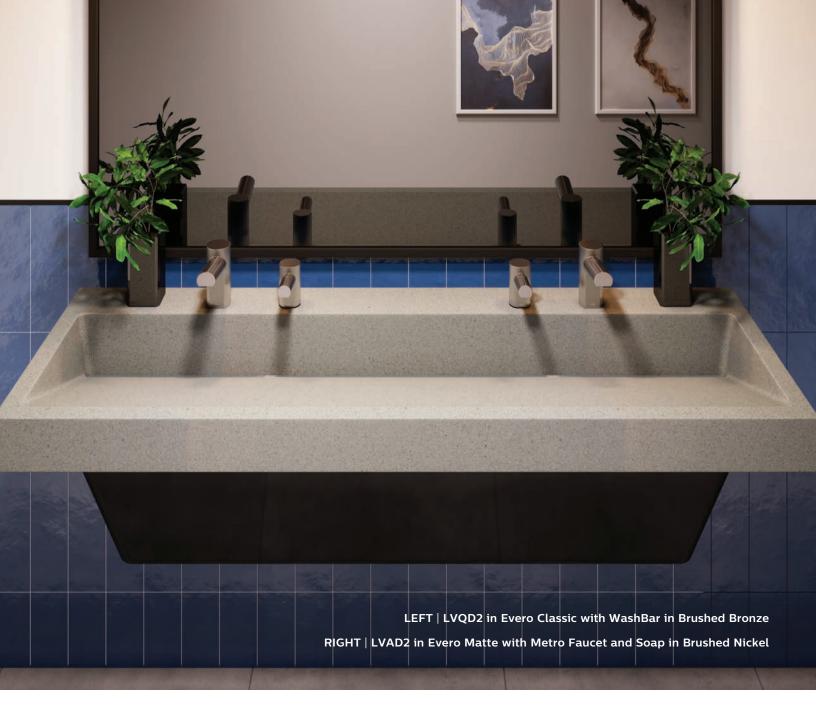

# Stunning, Seamless Designs with the Beauty and Strength of Quartz.

Verge® Lavatory Systems, made from durable Evero® natural quartz, bring sophisticated forms to the commercial restroom. Characterized by clean and simple designs with stainless steel enclosures to conceal plumbing. Verge Lavatory Systems provide the total package. One specification. One manufacturer. A cast-formed product with no fabrication required on site.

Specify with the all-in-one WashBar® or Verge™ Faucet with matching Soap Dispenser — both available in multiple styles and finishes.

All Verge models are ADA-compliant and available in 1, 2, or 3 person models.