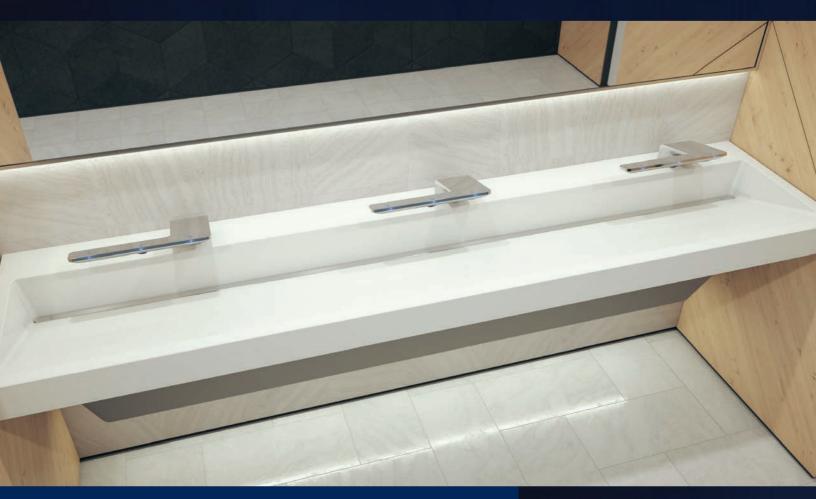

# Stunning, Seamless Designs with the Beauty and Strength of Quartz.

Verge® Lavatory Systems, made from durable Evero® natural quartz, bring sophisticated forms to the commercial restroom. Characterized by clean and simple designs with stainless steel enclosures to conceal plumbing. Verge Lavatory Systems provide the total package. One specification. One manufacturer. A cast-formed product with no fabrication required on site.

Specify with the all-in-one WashBar® or Verge™ Faucet with matching Soap Dispenser — both available in multiple styles and finishes.

All Verge models are ADA-compliant and available in 1, 2, or 3 person models.