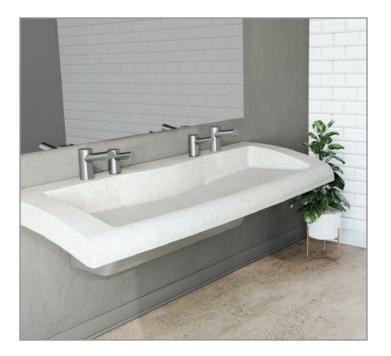

# Stunning, Seamless Designs with the Beauty and Strength of Quartz.

Verge® Lavatory Systems, made from durable Evero® natural quartz, bring sophisticated forms to the commercial restroom. Characterized by clean and simple designs with stainless steel enclosures to conceal plumbing. Verge Lavatory Systems provide the total package. One specification. One manufacturer. A cast-formed product with no fabrication required on site.

Specify with the all-in-one WashBar® or Verge™ Faucet with matching Soap Dispenser — both available in multiple styles and finishes.

All Verge models are ADA-compliant and available in 1, 2, or 3 person models.

#### LVS SERIES

Linear, open concept design with gentle curves that create personal hand washing space.