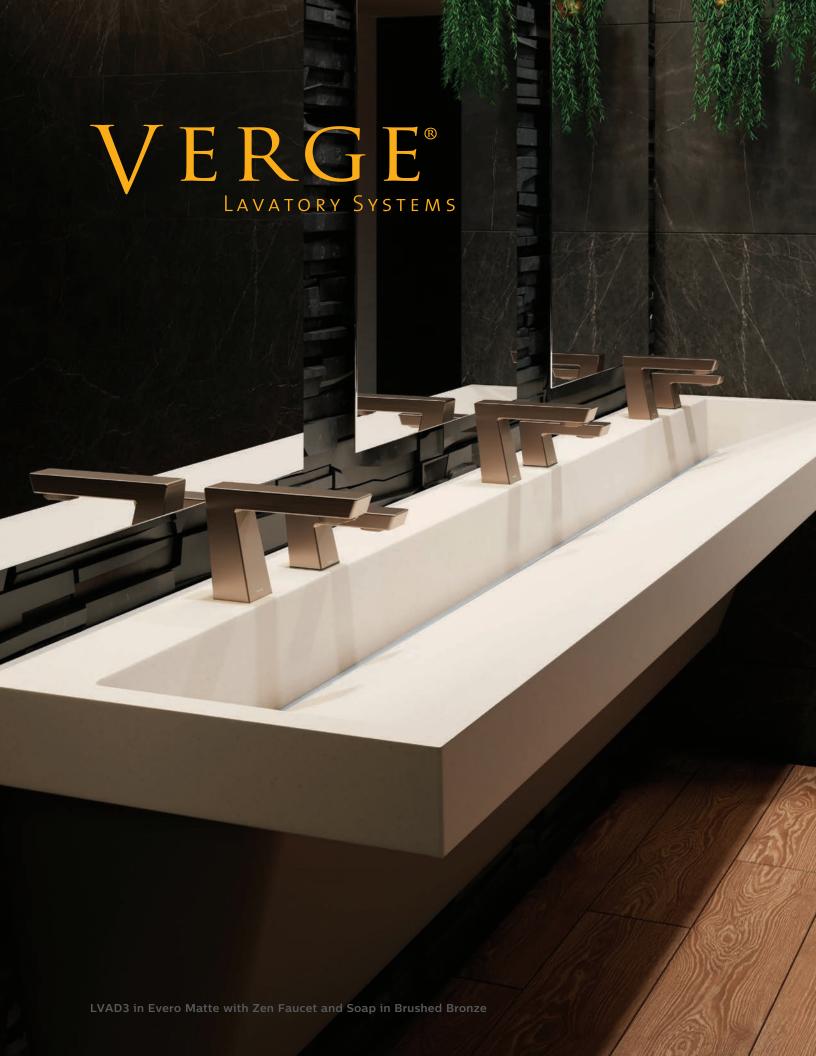

# SLEEK ELEGANT REFINED

**VERGE® LAVATORY SYSTEMS** 

# Stunning, Seamless Designs with the Beauty and Strength of Quartz.

Verge® Lavatory Systems, made from durable Evero® natural quartz, bring sophisticated forms to the commercial restroom. Characterized by clean and simple designs with stainless steel enclosures to conceal plumbing. Verge Lavatory Systems provide the total package. One specification. One manufacturer. A cast-formed product with no fabrication required on site.

Specify with the all-in-one WashBar® or Verge™ Faucet with matching Soap Dispenser — both available in multiple styles and finishes.

All Verge models are ADA-compliant and available in 1, 2, or 3 person models.