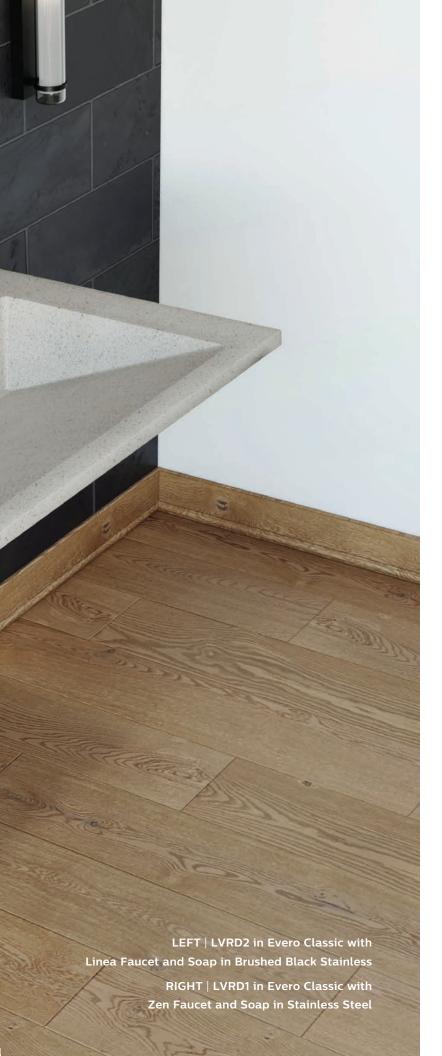

ceal plumbing. Verge Lavatory Systems provide the total package. One specification. One manufacturer. A cast-formed product with no fabrication required on site.

Specify with the all-in-one WashBar® or Verge™ Faucet with matching Soap Dispenser — both available in multiple styles and finishes.

All Verge models are ADA-compliant and available in 1, 2, or 3 person models.

## LVL SERIES

Sleek, rimless design with a minimal profile.









## LVQ SERIES

Sophisticated design integrates a clean, linear open-concept. Available with clean+rinse+dry WashBar models.



#### LVA SERIES

Same clean, linear design as LVQ Series. Available with Verge™ Soap and Faucet or WashBar Duo.

#### LVS SERIES

Linear, open concept design with gentle curves that create personal hand washing space.











### LVR SERIES

Clean, angular design creates exciting energy.







## LVG SERIES

Organic, graceful design with gentle curves and soft radii for a relaxing atmosphere.





# Distinctive Beauty. Extraordinary Performance.

Evero is the first and only natural quartz material that can be molded into sophisticated shapes giving you not only stunning design options but a high performance product that is as beautiful as it is long lasting.

#### **NEW! EVERO MATTE MASON SERIES**

A natural stone-like quartz surface made from a blend of bio-based resin and a unique mixture of extra fine grade quartz with a suede like feel.

#### **EVERO CLASSIC** GEO SERIES

Blend of bio-based resin, natural quartz and other exotic minerals.

#### **EVERO CLASSIC PEARL SERIES**

Blend of bio-based resin, na