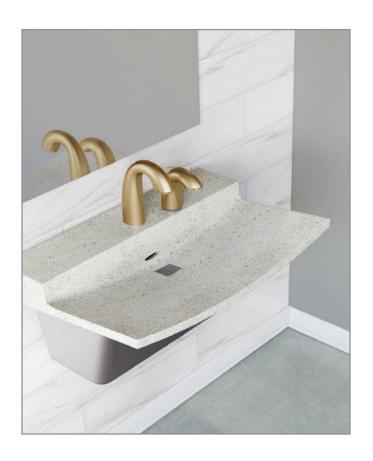

# Distinctive Beauty. Extraordinary Performance.

Evero is the first and only natural quartz material that can be molded into sophisticated shapes giving you not only stunning design options but a high performance product that is as beautiful as it is long lasting.

#### **NEW! EVERO MATTE MASON SERIES**

A natural stone-like quartz surface made from a blend of bio-based resin and a unique mixture of extra fine grade quartz with a suede like feel.

#### **EVERO CLASSIC** GEO SERIES

Blend of bio-based resin, natural quartz and other exotic minerals.

#### **EVERO CLASSIC PEARL SERIES**

Blend of bio-based resin, natural quartz and seashells.

Evero Classic and Matte have achieved GREENGUARD GOLD Certification and participate in mindful MATERIALS Library.