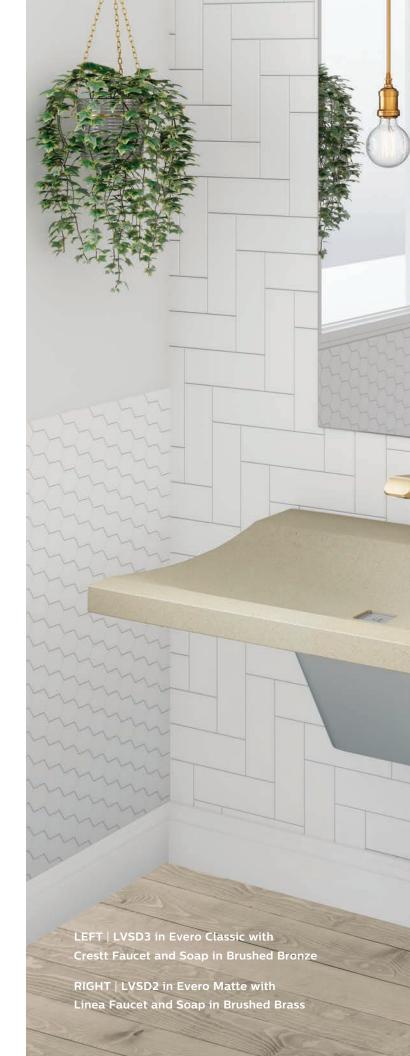

#### **EVERO CLASSIC** GEO SERIES

Blend of bio-based resin, natural quartz and other exotic minerals.