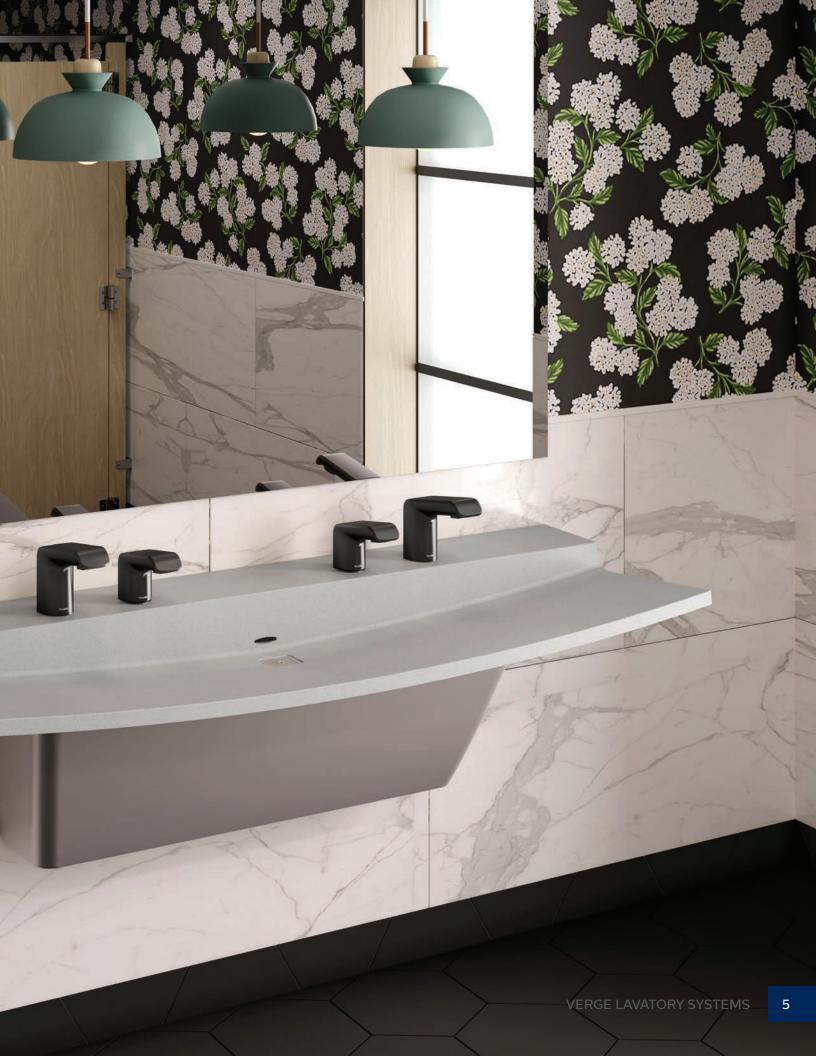

# Stunning, Seamless Designs with the Beauty and Strength of Quartz.

Verge® Lavatory Systems, made from durable Evero® natural quartz, bring sophisticated forms to the commercial restroom. Characterized by clean and simple designs with stainless steel enclosures to conceal plumbing. Verge Lavatory Systems provide the total package. One specification. One manufacturer. A cast-formed product with no fabrication required on site.

Specify with the all-in-one WashBar® or Verge™ Faucet with matching Soap Dispenser — both available in multiple styles and finishes.

All Verge models are ADA-compliant and available in 1, 2, or 3 person models.