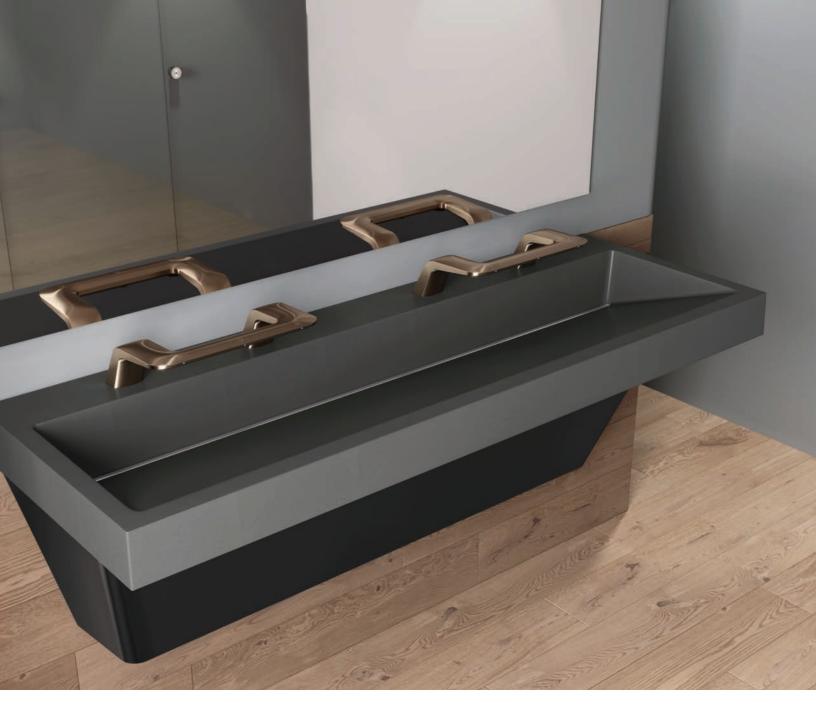

# Stunning, Seamless Designs with the Beauty and Strength of Quartz.

Verge® Lavatory Systems, made from durable Evero® natural quartz, bring sophisticated forms to the commercial restroom. Characterized by clean and simple designs with stainless steel enclosures to conceal plumbing. Verge Lavatory Systems provide the total package. One specification. One manufacturer. A cast-formed product with no fabrication required on site.

Specify with the all-in-one WashBar® or Verge™ Faucet with matching Soap Dispenser — both available in multiple styles and finishes.

All Verge models are ADA-compliant and available in 1, 2, or 3 person models.