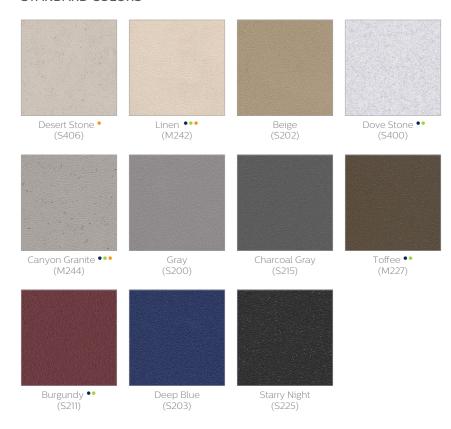

#### STANDARD COLORS

Choose from solids or speckled colors. Lenox solid plastic lockers are covered by a 20-year warranty against rust, corrosion and delamination under normal use.