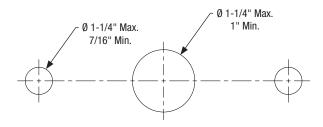

## **Install Trim Plate Kit**

1. Drill the trim plate mounting holes in the deck. See drilling requirements in the illustration below.

2. Attach the trim plate to the deck (gasket is already adhered to the trim plate). See illustration below.