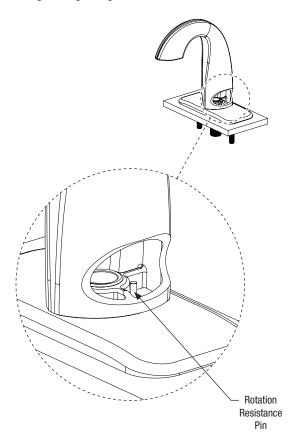

NOTE: Tighten the trim plate nuts to a maximum of 25 in-lb. It is normal for the washer to slightly bend when tightened.

3. Attach the faucet to the trim plate as shown below.

NOTE: When attaching the faucet to the trim plate, verify the rotation resistance pins sit between the webs of the faucet casting and go through the gasket on the bottom of the faucet.