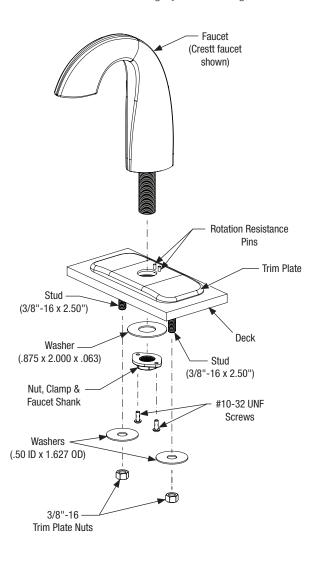

## **Install Trim Plate Kit**

1. Drill the trim plate mounting holes in the deck. See drilling requirements in the illustration below.

2. Attach the trim plate to the deck (gasket is already adhered to the trim plate). See illustration below.

NOTE: Tighten the trim plate nuts to a maximum of 25 in-lb. It is normal for the washer to slightly bend when tightened.

3. Attach the faucet to the trim plate as shown below.

NOTE: When attaching the faucet to the trim plate, verify the rotation resistance pins sit between the webs of the faucet casting and go through the gasket on the bottom of the faucet.