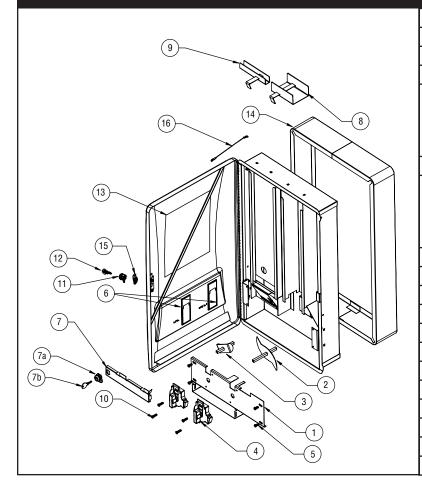

# **Service Parts**

| ITEM | PART NO.                                            | DESCRIPTION                                                                                                                                                   |
|------|-----------------------------------------------------|---------------------------------------------------------------------------------------------------------------------------------------------------------------|
| 1    | A18-046                                             | Coin Metal Plate Assembly                                                                                                                                     |
| 2    | A18-076                                             | Napkin Cam                                                                                                                                                    |
| 3    | A18-075                                             | Tampon Cam                                                                                                                                                    |
| 4    | P10-727<br>P10-728<br>P10-729<br>P10-730<br>P10-731 | Free Coin Mechanism<br>10¢ Coin Mechanism<br>25¢ Coin Mechanism<br>50¢ Coin Mechanism<br>\$1 Coin Mechanism                                                   |
| 5    | P18-051                                             | Screw for Coin Mechanism                                                                                                                                      |
| 6    | P20-034<br>P20-036<br>P20-037<br>P20-078<br>P20-117 | Free Label for Coin Mechanism<br>10¢ Label for Coin Mechanism<br>25¢ Label for Coin Mechanism<br>50¢ Label for Coin Mechanism<br>\$1 Label for Coin Mechanism |
| 7    | A18-037                                             | Coin Box Cover w/Lock & Key                                                                                                                                   |
| 7a   | P10-519                                             | Lock/Cam for Coin Box                                                                                                                                         |
| 7b   | P10-548                                             | Key for Coin Box                                                                                                                                              |
| 8    | A18-074                                             | Napkin Weight                                                                                                                                                 |
| 9    | A18-073                                             | Tampon Weight                                                                                                                                                 |
| 10   | P18-125                                             | Screw #10-32 x 3/4"                                                                                                                                           |
| 11   | P15-465                                             | Lock for Door                                                                                                                                                 |
| 12   | P15-398                                             | Key for Door                                                                                                                                                  |
| 13   | P20-192                                             | Installation Instructions                                                                                                                                     |
| 14   | A11-049                                             | Surface-Mounted Collar Assy.                                                                                                                                  |
| 15   | P18-119                                             | 3/4" Hex Nut                                                                                                                                                  |
| 16   | P10-726                                             | Wire Lanyard                                                                                                                                                  |