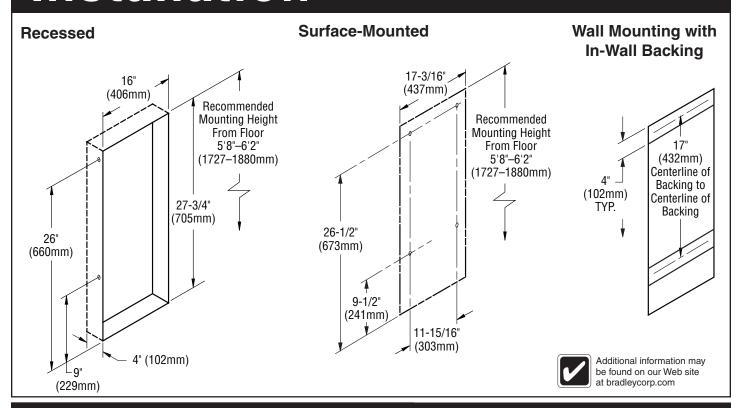

## Installation

## Model 4A20/4A20-11



# **Service Parts**



| ITEM | PART NO.                                            | DESCRIPTION                                                                                                                                                   |
|------|-----------------------------------------------------|---------------------------------------------------------------------------------------------------------------------------------------------------------------|
| 1    | A18-046                                             | Coin Metal Plate Assembly                                                                                                                                     |
| 2    | A18-076                                             | Napkin Cam