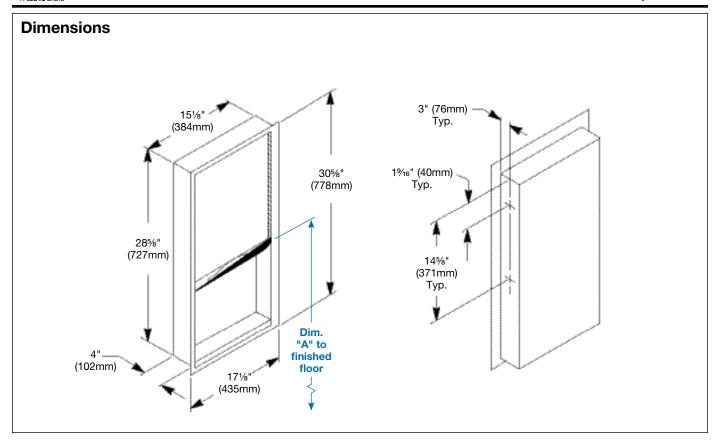

#### Installation

Verify all rough-in dimensions prior to installation. Recessed unit requires rough wall opening 15% "W x 291% "H x 4"D. Secure to framing with mounting screws (included) at holes provided. Shim at screw points as required.

Overall dimensions: 171/8"W x 305/8"H x 4"D.

| Dim. "A" Key Surface:                                                  | For Dim. "A"                                              | Top of Rough Wall Opening | Bottom of Rough Wall Opening |
|------------------------------------------------------------------------|-----------------------------------------------------------|---------------------------|------------------------------|
| Mirror's bottom edge of<br>the reflecting surface to<br>finished floor | 48" (1219mm)                                              | 65¾" (1670mm)             | 36%" (930mm)                 |
|                                                                        | 45" (1143mm)                                              | 62¾" (1594mm)             | 33%" (854mm)                 |
|                                                                        | 42" (1067mm)                                              | 59¾" (1518mm)             | 30%" (778mm)                 |
|                                                                        | 40" (1016mm)                                              | 57¾" (1467mm)             | 28%" (727mm)                 |
| Rough wall opening:                                                    |                                                           |                           |                              |
| Surface Mount:                                                         | No rough opening, see overall dimensions                  |                           |                              |
| Recessed:                                                              | 15%" (397mm) Wide x 291/8" (740mm) High x 4" (102mm) Deep |                           |                              |
| Semi-Recessed:                                                         | 15%" (397mm) Wide x 29%" (740mm) High x 2" (51mm) Deep    |                           |                              |