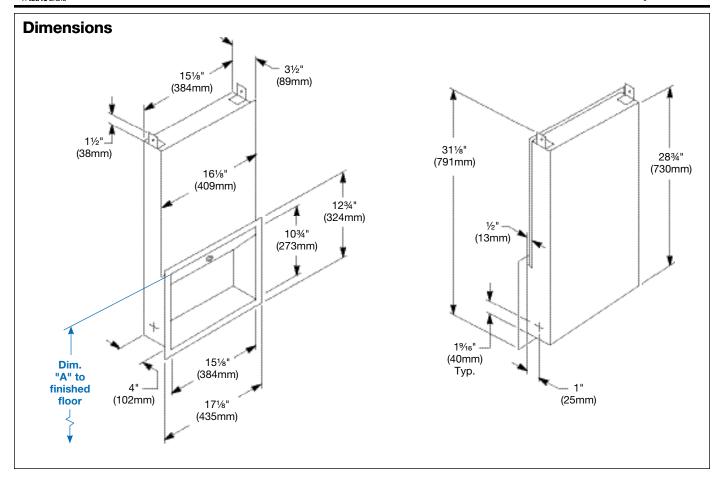

#### Installation

Verify all rough-in dimensions prior to installation. Requires rough wall opening 15%"W x 30¼"H x 4"D. Install cabinet prior to installation of wall surface or mirror. Secure to framing with mounting screws (included) at holes provided. Shim at screw points as required.

Overall dimensions: 171/8"W x 311/8"H x 4"D.

| For Dim. "A"                                              | Top of Rough Wall Opening                                    | Bottom of Rough Wall Opening                                                                            |
|-----------------------------------------------------------|--------------------------------------------------------------|---------------------------------------------------------------------------------------------------------|
| 48" (1219mm)                                              | 67" (1702mm)                                                 | 35%" (911mm)                                                                                            |
| 45" (1143mm)                                              | 64" (1626mm)                                                 | 327/8" (835mm)                                                                                          |
| 42" (1067mm)                                              | 61" (1549mm)                                                 | 297/8" (759mm)                                                                                          |
| 40" (1016mm)                                              | 59" (1499mm)                                                 | 27%" (708mm)                                                                                            |
|                                                           |                                                              |                                                                                                         |
| 15%" (397mm) Wide x 311/6" (791mm) High x 4" (102mm) Deep |                                                              |                                                                                                         |
|                                                           | 48" (1219mm)<br>45" (1143mm)<br>42" (1067mm)<br>40" (1016mm) | 48" (1219mm) 67" (1702mm) 45" (1143mm) 64" (1626mm) 42" (1067mm) 61" (1549mm) 40" (1016mm) 59" (1499mm) |