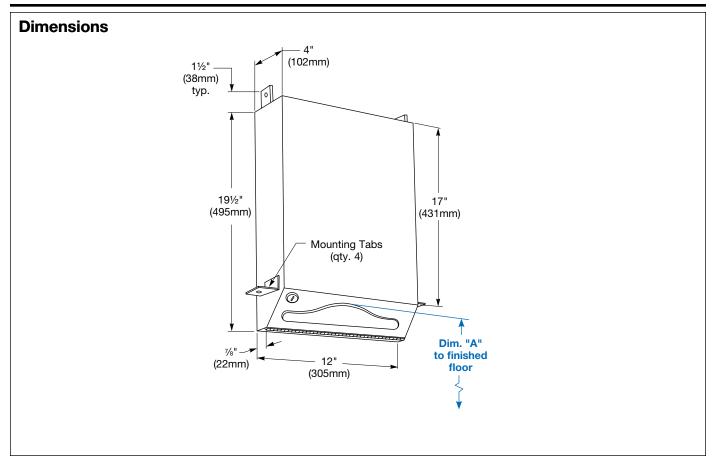

#### Installation

Verify all rough-in dimensions prior to installation. Requires rough wall opening 12½"W x 18½"H x 4"D. Install cabinet prior to installation of wall surface or mirror. Secure to framing with mounting screws (included) at holes provided. Shim at screw points as required.

Overall dimensions: 12"W x 191/2"H x 4"D.

# **选 ADA Compliant**

Consult local and national accessibility codes for proper installation guidelines.

Conformity and compliance to local and national codes is the responsibility of the installer.

| Dim. "A" Key Surface:                        | For Dim. "A"                                            | Top of Rough Wall Opening | Bottom of Rough Wall Opening |
|----------------------------------------------|---------------------------------------------------------|---------------------------|------------------------------|
| Paper towel top of opening to finished floor | 48" (1219mm)                                            | 65½" (1664mm)             | 47" (1194mm)                 |
|                                              | 45" (1143mm)                                            | 62½" (1588mm)             | 44" (1118mm)                 |
|                                              | 42" (1067mm)                                            | 59½" (1511mm)             | 41" (1041mm)                 |
|                                              | 40" (1016mm)                                            | 57½" (1461mm)             | 39" (991mm)                  |
| Rough wall opening:                          |                                                         |                           |                              |
| Recessed:                                    | 12½" (318mm) Wide x 18½" (470mm) High x 4" (102mm) Deep |                           |                              |