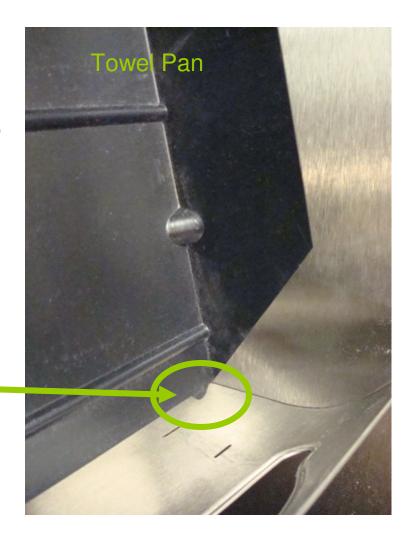

# Inside of Towel Dispenser Before Towel Pan is Set in Place

Notice two tabs on the bottom of the Towel Pan.

Depending on the style of paper, the towel pan needs to be adjusted by inserting the tabs into the proper slot.