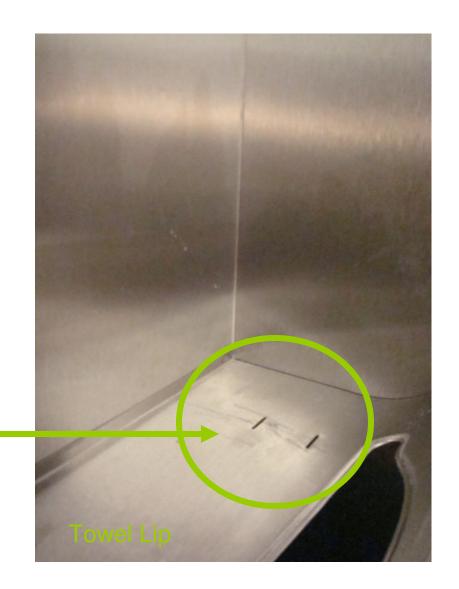

# Inside of Towel Dispenser Without Paper Installed

Notice the slots cut in the towel lip. These are used to adjust towel pan to accommodate 3 different types of folded paper towels