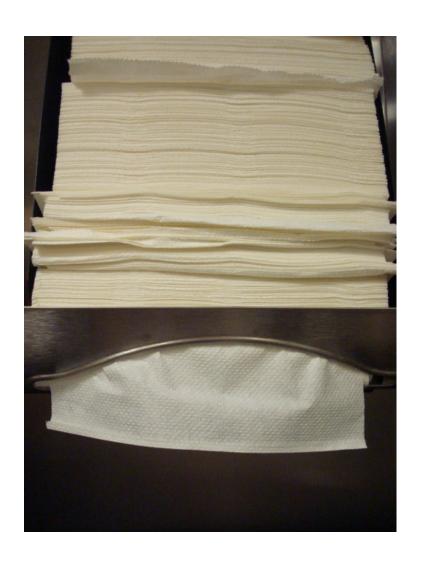

Towel Pan
Properly
Installed to
dispense
Multi-Fold
Paper Towels

Notice the tab on the Towel Pan inserted in the slot on the Towel Lip

Towel
Dispenser
Properly
loaded with
Multi-Fold
Paper Towels