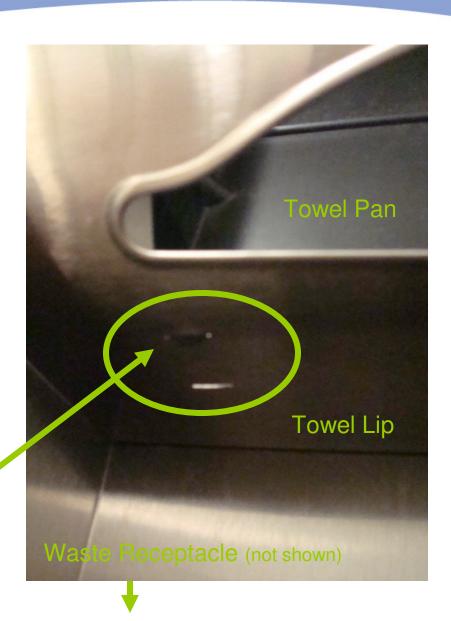

Towel Pan
Properly
Installed to
dispense
Multi-Fold
Paper Towels

Notice the tab on the Towel Pan inserted in the slot on the Towel Lip

Towel
Dispenser
Properly
loaded with
Multi-Fold
Paper Towels