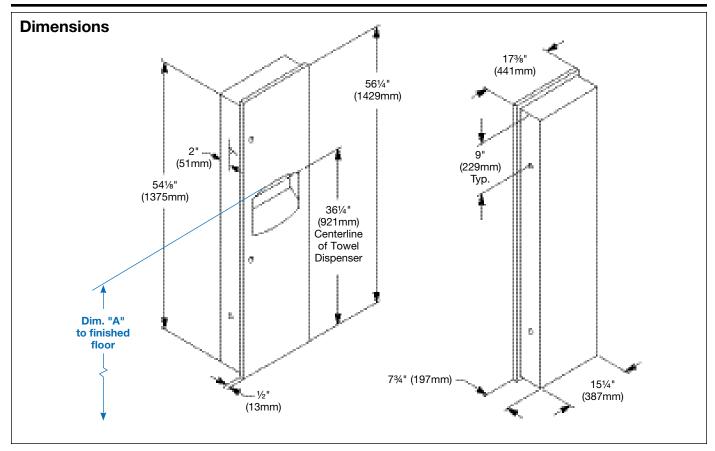

### Installation

Verify all rough-in dimensions prior to installation. Recessed unit requires rough wall opening 15¾"W x 54%"H x 7%"D (Semi-recessed unit only 4" deep). Secure to framing with mounting screws (included) at holes provided. Shim at screw points as required. Surface-mounted units must have holes drilled by installer.

Overall dimensions: 17%"W x 561/4"H x 73/4"D.