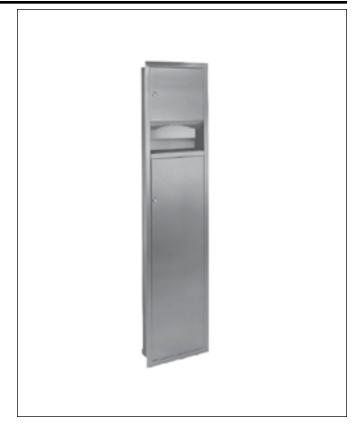

#### **Towel Dispenser/Waste Receptacle**

Model 2251 — Recessed

Model 2251-10 — Semi-Recessed
(recesses 2"; projects 2")

Model 2251-11 — Surface-Mounted
(projects 4")

Standard Series — Satin Finish

#### **Product Materials**

**CABINET:** 22 gauge stainless steel with exposed surfaces in architectural satin finish. Welded construction with seamless corners and burr-free edges.

**FLANGE:** 22 gauge stainless steel with exposed surfaces in architectural satin finish. One piece seamless construction, 1" wide with ½" return.

**DOORS:** 18 gauge stainless steel, warp resistant, with full length piano hinge and tumbler lock keved like other Bradlev units.

TOWEL DISPENSER: 22 gauge stainless steel. Rolled edge on dispenser

opening

WASTE RECEPTACLE INSERT: Leakproof molded plastic.