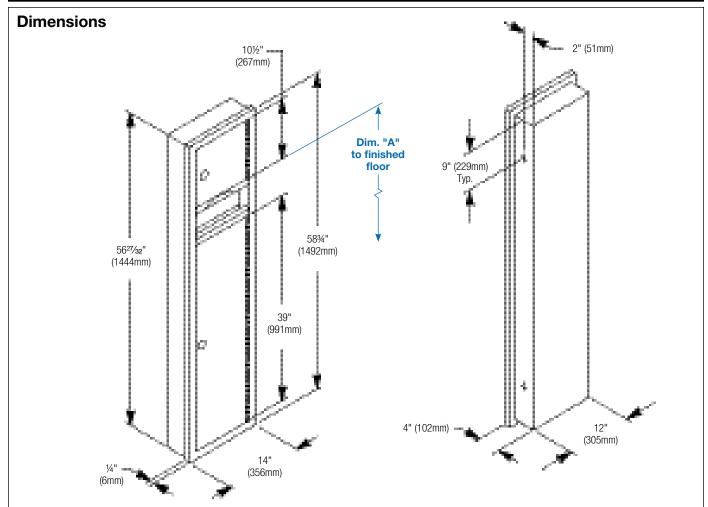

#### Installation

Verify all rough-in dimensions prior to installation. Recessed unit requires rough wall opening  $12\frac{1}{2}$ "W x  $57\frac{1}{32}$ "H x 4"D (Semi-recessed unit only 2" deep). Secure to framing with mounting screws (included) at holes provided. Shim at screw points as required. Surface-mounted units must have holes drilled by installer.

Overall dimensions: 14"W x 58¾"H x 4"D.

## **Towel Dispenser/Waste Receptacle**

| Dim. "A" Key Surface:                        | For Dim. "A"                                               | Top of Rough Wall<br>Opening | Bottom of Rough<br>Wall Opening |
|----------------------------------------------|------------------------------------------------------------|------------------------------|---------------------------------|
| Paper towel top of opening to finished floor | 50" (1270mm)                                               | 60¾" (1543mm)                | 37/16" (87mm)                   |
|                                              | 48" (1219mm)                                               | 58¾" (1492mm)                | 17/16" (36mm)                   |
| Rough wall opening:                          |                                                            |                              |                                 |
| Surface Mount:                               | No rough opening, see overall dimensions                   |                              |                                 |
| Recessed:                                    | 12½" (318mm) Wide x 571/3" (1457mm) High x 4" (102mm) Deep |                              |                                 |
| Semi-recessed:                               | 12½" (318mm) Wide x 571/s" (1457mm) High x 2" (51mm) Deep  |                              |                                 |