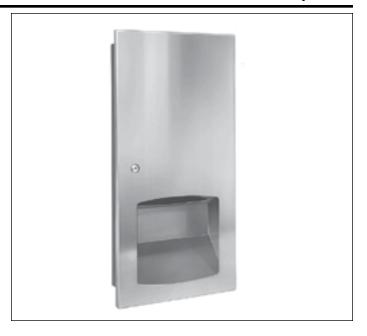

## **DISCONTINUED**

2447

**Towel Dispenser** 

Model 2447 – Recessed Model 2447-10 – Semi-Recessed (recesses 1-5/8"; projects 2-1/2) Model 2447-11 – Surface-Mounted (projects 4-1/8 ")

Contemporary Series — Satin Finish

#### **Product Materials**

**CABINET:** 22 gauge stainless steel with exposed surfaces in architectural satin finish. Welded construction with seamless corners and burr-free edges.

**DOOR:** 18 gauge stainless steel. ½" return for maximum rigidity. Concealed full length stainless steel piano hinge and tumbler lock keyed like other Bradley units.

**TOWEL DISPENSER:** 22 gauge stainless steel. Rolled edge on dispenser opening.

### **Capacity**

Towel Dispenser — 800 multi-fold or 500 C-fold paper towels.

#### Operation

Towel dispenser holds multi-fold or C-fold towels without use of special adapter.