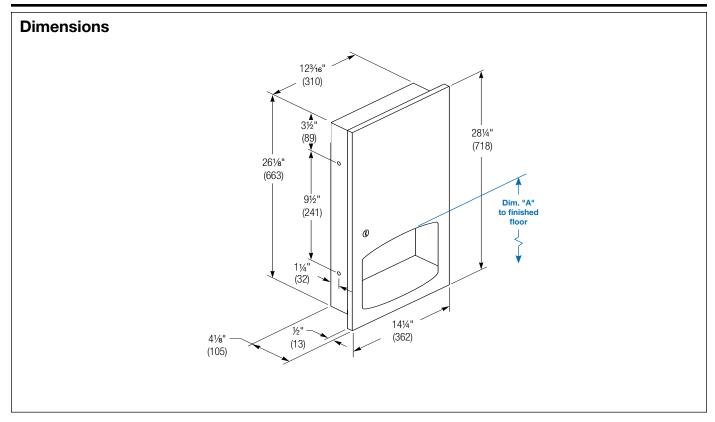

#### Installation

Verify all rough-in dimensions prior to installation. Recessed unit requires rough wall opening 12-11/16" W x 26-5/8" H x 4" D (Semi-recessed unit only 2" deep). Secure to framing with mounting screws (included) at holes provided. Shim at screw points as required. Surface-mounted units must have holes drilled by installer.

Overall dimensions: 141/4" W x 281/4" H x 41/8" D.

# **DISCONTINUED**

| Dim. "A" Key Surface:                        | For Dim. "A"                                      | Top of Rough Wall Opening | Bottom of Rough Wall Opening |
|----------------------------------------------|---------------------------------------------------|---------------------------|------------------------------|
| Paper towel top of opening to finished floor | 48" (1219)                                        | 64½" (1638)               | 377/8" (962)                 |
|                                              | 45" (1143)                                        | 61½" (1562)               | 347/8" (886)                 |
|                                              | 42" (1067)                                        | 58½" (1486)               | 317⁄8" (810)                 |
|                                              | 40" (1016)                                        | 56½" (1435)               | 297/8" (759)                 |
| Rough wall opening:                          |                                                   |                           |                              |
| Surface Mount:                               | No rough opening, see overall dimensions          |                           |                              |
| Recessed:                                    | 123' (323) Wide x 265' (677) High x 4" (102) Deep |                           |                              |
| Semi-recessed:                               | 12%" (323) Wide x 26%" (677) High x 2" (51) Deep  |                           |                              |