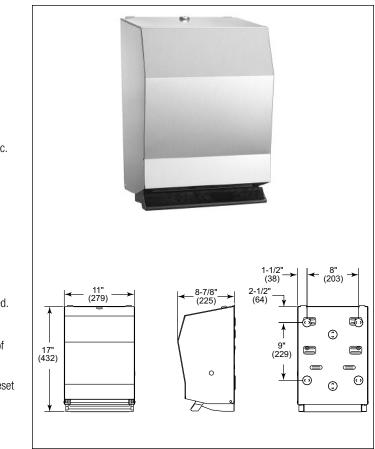

Overall dimensions: 11"W x 17"H x 8-7/8"D.

Page 1 of 1 1/22/2024 This information is subject to change without notice. Bradley\_Dispenser\_2482-11 © 2024 Bradley P.O. Box 309, Menomonee Falls, WI 53052-0309 800 BRADLEY (800 272 3539) +1 262 251 6000 bradleycorp.com