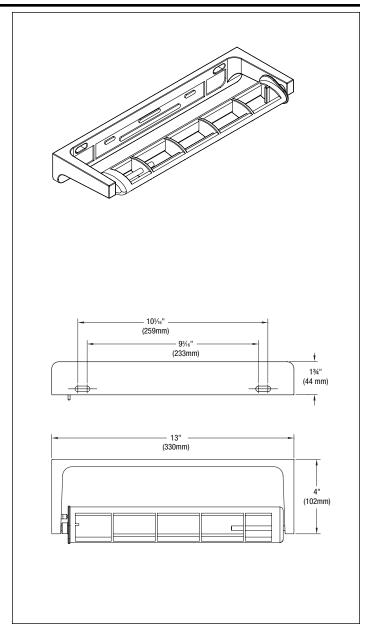

#### Installation

Verify all rough-in dimensions prior to installation. Secure to wall with mounting screws (included) at holes provided.

Overall dimensions: 13"W x 1¾"H x 4"D.