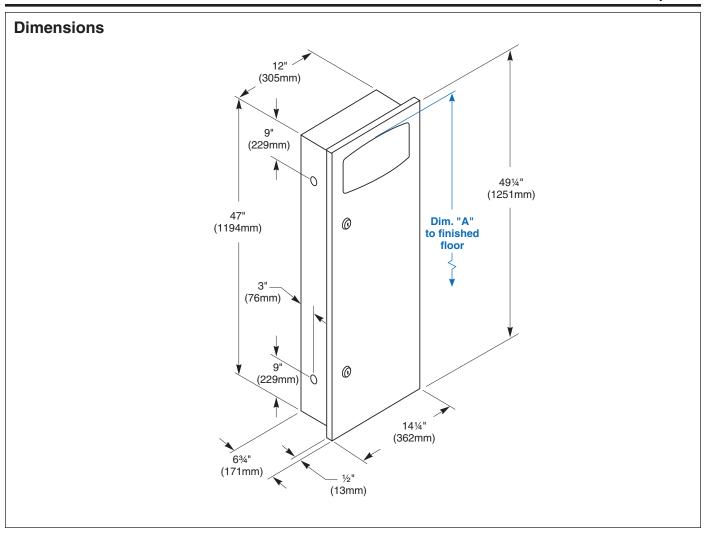

#### Installation

Verify all rough-in dimensions prior to installation. Recessed unit requires rough wall opening 12½"W x 47½"H x 6½"D (Semi-recessed unit only 3" deep). Secure to framing with mounting screws (included) at holes provided. Shim at screw points as required.

Overall dimensions: 141/4"W x 491/4"H x 63/4"D.

# **ADA** Compliant

- Consult local and national accessibility codes for proper installation quidelines
- Conformity and compliance to local and national codes is the responsibility of the installer.

| For Dim. "A"                                              | Top of Rough Wall Opening                                         | Bottom of Rough Wall Opening                                                                                                                    |  |  |
|-----------------------------------------------------------|-------------------------------------------------------------------|-------------------------------------------------------------------------------------------------------------------------------------------------|--|--|
| 50" (1270mm)                                              | 51" (1295mm)                                                      | 3½" (89mm)                                                                                                                                      |  |  |
| 48" (1219mm)                                              | 49" (1245mm)                                                      | 1½" (38mm)                                                                                                                                      |  |  |
| Rough wall opening:                                       |                                                                   |                                                                                                                                                 |  |  |
| No rough opening, see overall dimensions                  |                                                                   |                                                                                                                                                 |  |  |
| 12½" (318mm) Wide x 47½" (1207mm) High x 6½" (166mm) Deep |                                                                   |                                                                                                                                                 |  |  |
| 12½" (318mm) Wide x 47½" (1207mm) High x 3" (76mm) Deep   |                                                                   |                                                                                                                                                 |  |  |
|                                                           | 50" (1270mm) 48" (1219mm)  No rough opening, so 12½" (318mm) Wide | 50" (1270mm) 51" (1295mm) 48" (1219mm) 49" (1245mm)  No rough opening, see overall dimensions  12½" (318mm) Wide x 47½" (1207mm) High x 6½" (16 |  |  |