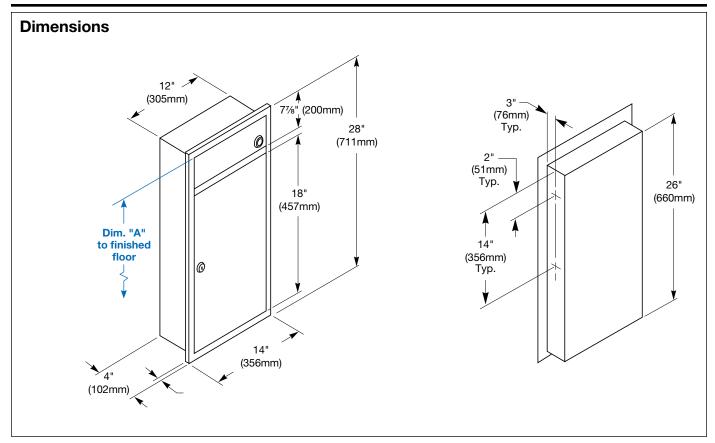

### Installation

Verify all rough-in dimensions prior to installation. Recessed unit requires rough wall opening 12½"W x 26½"H x 4"D. Secure to framing with mounting screws (included) at holes provided. Shim at screw points as required.

Overall dimensions: 14"W x 28"H x 4"D.

# ADA Compliant

Consult local and national accessibility codes for proper installation quidelines.

Conformity and compliance to local and national codes is the responsibility of the installer.

| Dim. "A" Key Surface:                              | For Dim. "A"                                            | Top of Rough Wall Opening | Bottom of Rough Wall Opening |
|----------------------------------------------------|---------------------------------------------------------|---------------------------|------------------------------|
| Top of door (67/s" door opening) to finished floor | 48" (1219mm)                                            | 48¼" (1226mm)             | 21¾" (552mm)                 |
|                                                    | 45" (1143mm)                                            | 45¼" (1149mm)             | 18¾" (476mm)                 |
|                                                    | 42" (1067mm)                                            | 42¼" (1073mm)             | 15¾" (400mm)                 |
|                                                    | 40" (1016mm)                                            | 40¼" (1022mm)             | 13¾" (349mm)                 |
| Rough wall opening:                                |                                                         |                           |                              |
| Surface Mount:                                     | No rough opening, see overall dimensions                |                           |                              |
| Recessed:                                          | 12½" (318mm) Wide x 26½" (674mm) High x 4" (102mm) Deep |                           |                              |
| Semi-Recessed:                                     | 12½" (318mm) Wide x 26½" (674mm) High x 2" (51mm) Deep  |                           |                              |