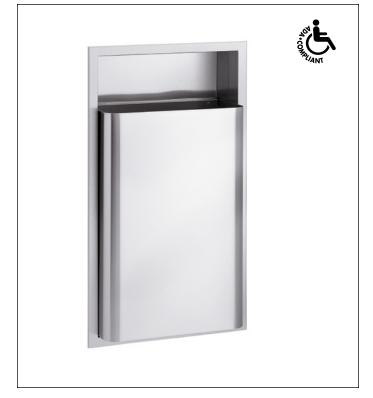

Model 346 — Recessed (Waste container projects 2¾") Model 346-10 — Semi-Recessed (recesses 4"; projects 4¾") Model 346-11 — Surface-Mounted (projects 8¾")

Standard Series — Satin Finish

12-Gallon Capacity

# **ADA Compliant**

Consult local and national accessibility codes for proper installation quidelines.

Conformity and compliance to local and national codes is the responsibility of the installer.

View Latest Version