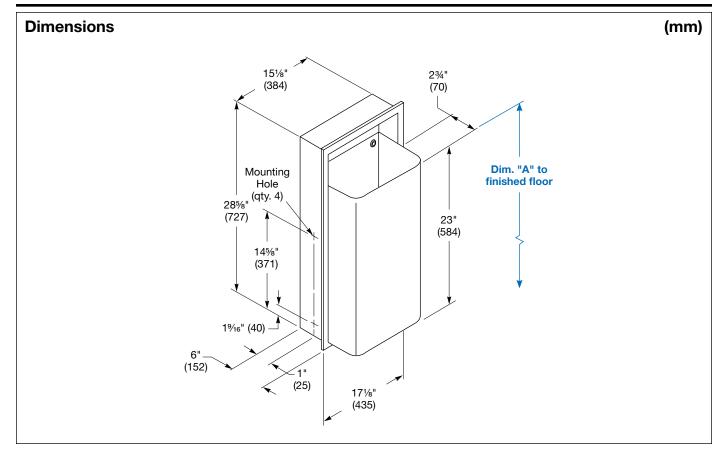

#### Installation

Verify all rough-in dimensions prior to installation. Recessed unit requires rough wall opening 15%"W x 29%"H x 6"D (Semi-recessed unit only 4" deep). Secure to framing with mounting screws (included) at holes provided. Shim at screw points as required.

Overall dimensions: 171/8"W x 305/8"H x 83/4"D.

| Dim. "A" Key Surface:                      | For Dim. "A"                                        | Top of Rough Wall Opening | Bottom of Rough Wall Opening |
|--------------------------------------------|-----------------------------------------------------|---------------------------|------------------------------|
| Waste receptacle top lip to finished floor | 36" (914)                                           | 41¾" (1060)               | 12%" (321)                   |
|                                            | 32" (813)                                           | 37¾" (959)                | 85/8" (219)                  |
|                                            | 28" (711)                                           | 33¾" (857)                | 45/8" (117)                  |
| Rough wall opening:                        |                                                     |                           |                              |
| Surface Mount:                             | No rough opening, see overall dimensions            |                           |                              |
| Recessed:                                  | 15%" (397) Wide x 291/8" (740) High x 6" (152) Deep |                           |                              |
| Semi-Recessed:                             | 15%" (397) Wide x 291%" (740) High x 4" (102) Deep  |                           |                              |