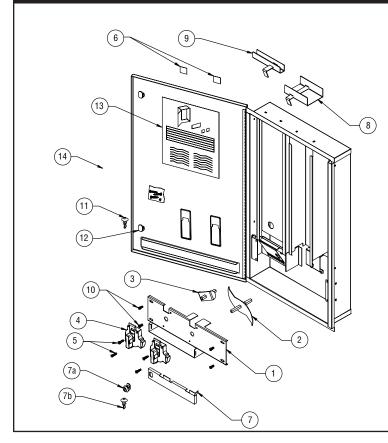

| ITEM | PART NO.                                            | DESCRIPTION                                                                                                                                                   |
|------|-----------------------------------------------------|---------------------------------------------------------------------------------------------------------------------------------------------------------------|
| 1    | A18-046                                             | Coin Metal Plate Assembly                                                                                                                                     |
| 2    | A18-047                                             | Napkin Cam                                                                                                                                                    |
| 3    | A18-048                                             | Tampon Cam                                                                                                                                                    |
| 4    | P10-727<br>P10-728<br>P10-729<br>P10-730<br>P10-731 | Free Coin Mechanism<br>10¢ Coin Mechanism<br>25¢ Coin Mechanism<br>50¢ Coin Mechanism<br>\$1 Coin Mechanism                                                   |
| 5    | P18-125                                             | Screw for Coin Mechanism                                                                                                                                      |
| 6    | P20-034<br>P20-036<br>P20-037<br>P20-078<br>P20-117 | Free Label for Coin Mechanism<br>10¢ Label for Coin Mechanism<br>25¢ Label for Coin Mechanism<br>50¢ Label for Coin Mechanism<br>\$1 Label for Coin Mechanism |
| 7    | A18-037                                             | Coin Box Cover w/Lock & Key                                                                                                                                   |
| 7a   | P10-519                                             | Lock/Cam for Coin Box                                                                                                                                         |
| 7b   | P10-548                                             | Key for Coin Box                                                                                                                                              |
| 8    | A18-044                                             | Napkin Weight                                                                                                                                                 |
| 9    | A18-045                                             | Tampon Weight                                                                                                                                                 |
| 10   | P18-026                                             | Screw #10 x 1"                                                                                                                                                |
| 11   | P18-055                                             | Screw #10-32 x 1/2"                                                                                                                                           |
| 12   | P15-399                                             | Lock for Door                                                                                                                                                 |
| 13   | P15-398                                             | Key for Door                                                                                                                                                  |
| 14   | P20-135                                             | Installation Instructions                                                                                                                                     |