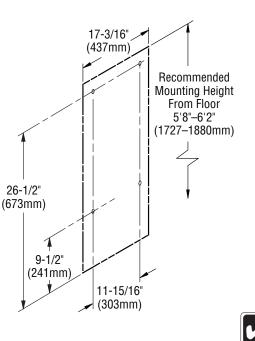

# Installation

Recessed

## Model 407

## Surface-Mounted

### Wall Mounting with **In-Wall Backing**





## 17 (432mm) Centerline of 4" \_ Backing to (102mm) Centerline of TYP. Backing Additional information may be found on our Web site at bradleycorp.com

**Service Parts** 



## Operation

- **To Load Napkins or Tampons**
- Remove napkin or tampon weight from the guide. 1 Insert products into each channel 2.
- 3. Replace weight on top of product.

#### To Dispense Napkin or Tampon

1. Insert coin in coin slot, turn handle clockwise and release. When all products have been dispensed, the weight actuates the "EMPTY" indicator which blocks coin slot and prevents another coin from being inserted.

**NOTE:** For best vendor operating performance, product packages must meet the following size requirements: Napkins - 3" x 4-1/4" x 1"; Tampons - 5-1/8" long x 3/4" diameter tubes. Contact your loc