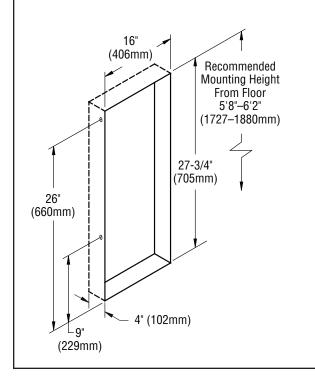

# Installation

Recessed

## Model 407

## Surface-Mounted

### Wall Mounting with **In-Wall Backing**





## 17 (432mm) Centerline of 4" \_ Backing to (102mm) Centerline of TYP. Backing Additional information may be found on our Web site at bradleycorp.com

**Service Parts** 



## Operation

- **To Load Napkins or Tampons**
- Remove napkin or tampon weight from the guide. 1 Insert products into each channel 2.
- 3. Replace weight on top of product.

#### To Dispense Napkin or Tampon

1. Insert coin in coin slot, turn handle clockwise and release. When all products have been dispensed, the weight actuates the "EMPTY" indicator which blocks coin slot and prevents another coin from being inserted.

**NOTE:** For best vendor operating performance, product packages must meet the following size requirements: Napkins - 3" x 4-1/4" x 1"; Tampons - 5-1/8" long x 3/4" diameter tubes. Contact your l