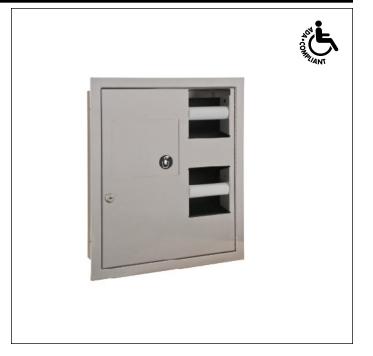

Model 5942 — Recessed Model 5942-10 — Semi-Recessed (recesses 31/4"; projects 11/4") Model 5942-11 — Surface-Mounted (projects 4½")

Dual Roll Tissue Dispenser/Waste Receptacle

### **Product Materials**

CABINET: 22 gauge stainless steel with exposed surfaces in architectural satin finish. Welded construction with burr-free edges.

**FLANGE:** 22 gauge stainless steel with exposed surfaces in architectural satin finish. One-piece seamless construction, 1" wide with 1/4" return.

**DOOR:** 18 gauge stainless steel with full-length piano hinge and tumbler lock keved like other Bradlev units.

**PUSH FLAP DOOR:** 22 gauge stainless steel with exposed surfaces in architectural satin finish. Self-closing, with heavy-duty stainless steel piano hinge.

**WASTE RECEPTACLE:** leakproof molded plastic. 1.7 gal. capacity. SPINDLES: polyethylene, non-removable by user.

## **选 ADA Compliant**

Conformity and compliance to local and national codes is the responsibility of the installer.

| Dim. "A" Key Surface:                                                | For Dim. "A"                                                                                     | Top of Rough Wall<br>Opening | Bottom of Rough<br>Wall Opening | For Bottom Toilet Paper Opening<br>Lower Lip @ Dim. "A" |
|----------------------------------------------------------------------|--------------------------------------------------------------------------------------------------|------------------------------|---------------------------------|---------------------------------------------------------|
| Top of 1½" grab bar (installed with 1½" clearance) to finished floor | Not Applicable                                                                                   | 37" (940mm)                  | 18¾" (476mm)                    | 19" (483mm)                                             |
|                                                                      | 36" (914mm)                                                                                      | 33" (838mm)                  | 14¾" (375mm)                    | 15" (381mm)                                             |
| Rough wall opening:                                                  |                                                                                                  |                              |                                 |                                                         |
| Surface-Mount:                                                       | No rough opening, overall dimensions 151/6" (384mm) Wide x 18" (457mm) High x 41/2" (114mm) Deep |                              |                                 |                                                         |
| Recessed:                                                            | 15%" (391mm) Wide x 18¼" (464mm) High x 4¼" (108mm) Deep                                         |                              |                                 |                                                         |
| Semi-Recessed:                                                       | 15%" (391mm) Wide x 18¼" (464mm) High x 3¼" (83mm) Deep                                          |                              |                                 |                                                         |