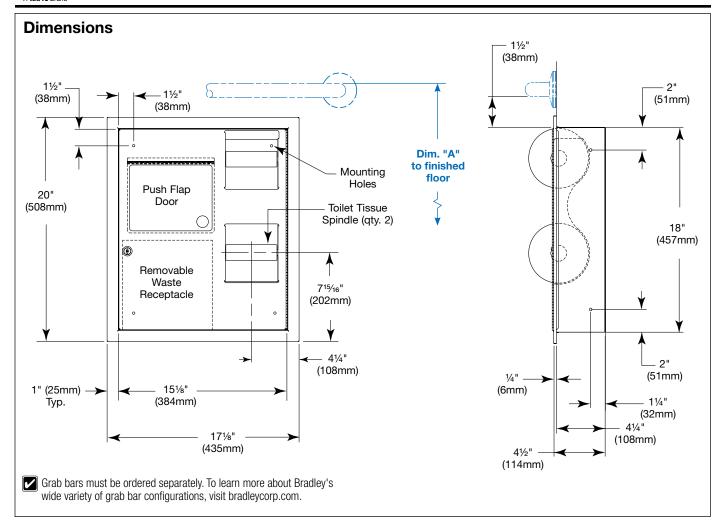

#### Installation

Verify all rough-in dimensions prior to installation. Requires rough wall opening 15%"W x 1814"H x 414"D. Secure with mounting screws (included) at holes provided.

Overall dimensions: 171/8"W x 20"H x 41/2"D.

## **选 ADA Compliant**

Conformity and compliance to local and national codes is the responsibility of the installer.

| Dim. "A" Key Surface:                                                | For Dim. "A"                                                                                     | Top of Rough Wall<br>Opening | Bottom of Rough<br>Wall Opening | For Bottom Toilet Paper Opening<br>Lower Lip @ Dim. "A" |
|----------------------------------------------------------------------|--------------------------------------------------------------------------------------------------|------------------------------|---------------------------------|---------------------------------------------------------|
| Top of 1½" grab bar (installed with 1½" clearance) to finished floor | Not Applicable                                                                                   | 37" (940mm)                  | 18¾" (476mm)                    | 19" (483mm)                                             |
|                                                                      | 36" (914mm)                                                                                      | 33" (838mm)                  | 14¾" (375mm)                    | 15" (381mm)                                             |
| Rough wall opening:                                                  |                                                                                                  |                              |                                 |                                                         |
| Surface-Mount:                                                       | No rough opening, overall dimensions 151/6" (384mm) Wide x 18" (457mm) High x 41/2" (114mm) Deep |                              |                                 |                                                         |
| Recessed:                                                            | 15%" (391mm) Wide x 18¼" (464mm) High x 4¼" (108mm) Deep                                         |                              |                                 |                                                         |
| Semi-Recessed:                                                       | 15%" (391mm) Wide x 18¼" (464mm) High x 3¼" (83mm) Deep                                          |                              |                                 |                                                         |