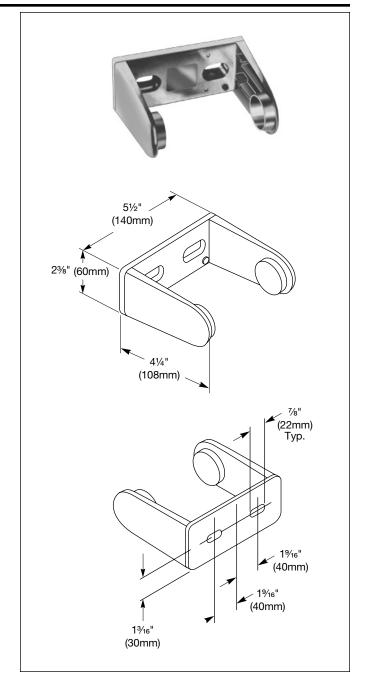

## **Capacity**

One standard core toilet tissue roll through 5" in diameter and 4½" wide.

### **Guide Specification**

Surface-mounted toilet tissue dispenser shall be chrome-plated diecast zinc and hold one standard core toilet tissue roll. Tension spring controls paper delivery.

Overall dimensions: 51/2"W x 23/8"H x 41/4"D.