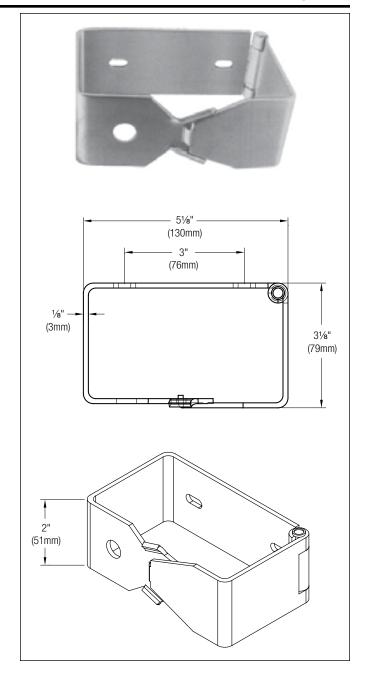

#### **Product Materials**

**UNIT:** 1/8" thick epoxy-coated aluminum. One-piece construction with hinged arm and snap lock concealed by tissue roll. No removable parts.

#### **Capacity**

One standard core toilet tissue roll through 41/2" in diameter.

#### Installation

Verify all rough-in dimensions prior to installation. Secure to wall with mounting screws (not included) at holes provided.

## **Guide Specification**

Surface-mounted toilet tissue dispenser shall be 1/8" thick anodized aluminum and hold one standard core toilet tissue roll.

Overall dimensions: 51/8"W x 2"H x 31/8"D.