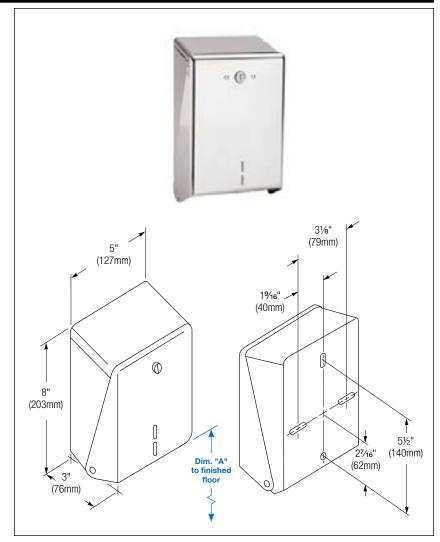

#### **Guide Specification**

Surface-mounted toilet tissue dispenser shall be 22-gauge stainless steel in satin finish and dispense single-fold or double-fold toilet tissue.

Overall dimensions: 5"W x 8"H x 3"D.

## **& ADA Compliant**

DISCONTINUED

| Dim. "A" Key Surface:                            | For Dim. "A"                             | Top of Unit  | Bottom of Unit |
|--------------------------------------------------|------------------------------------------|--------------|----------------|
| Bottom of toilet paper opening to finished floor | 20" (508mm)                              | 27½" (699mm) | 19½" (495mm)   |
|                                                  | 19" (483mm)                              | 26½" (673mm) | 18½" (470mm)   |
|                                                  | 18" (457mm)                              | 25½" (648mm) | 17½" (445mm)   |
|                                                  | 17" (432mm)                              | 24½" (622mm) | 16½" (419mm)   |
|                                                  | 16" (406mm)                              | 23½" (597mm) | 15½" (394mm)   |
|                                                  | 15" (381mm)                              | 22½" (572mm) | 14½" (368mm)   |
| Rough wall opening:                              |                                          |              |                |
| Surface Mount:                                   | No rough opening, see overall dimensions |              |                |