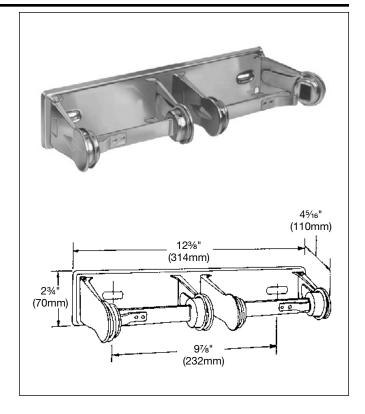

### **Capacity**

Two standard core toilet tissue rolls through 6" in diameter.

#### **Guide Specification**

Surface-mounted toilet tissue dispenser shall be heavy-duty chrome-plated steel and hold two standard core toilet tissue rolls. Tension spring controls paper delivery.

Overall dimensions: 12%"W x 234"H x 45/16"D.