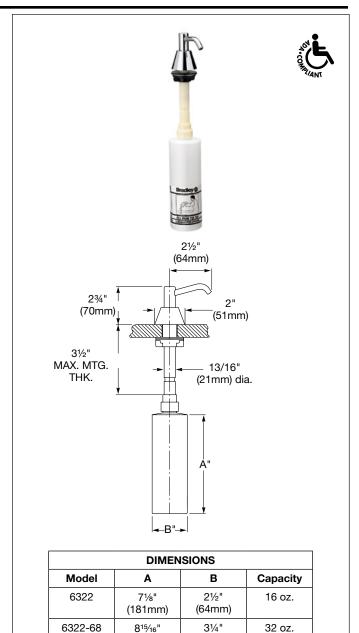

#### Installation

Verify all rough-in dimensions prior to installation. Mount dispenser in 1" diameter hole in lavatory or countertop. Include dispenser mounting hole location in lavatory specifications or mount in unused faucet hole. Shank will accommodate a max. 3½" mounting thickness and can be cut in the field.

# **Optional Features**

| Feature              | Suffix |
|----------------------|--------|
| Plastic globe 32 oz. | -68    |