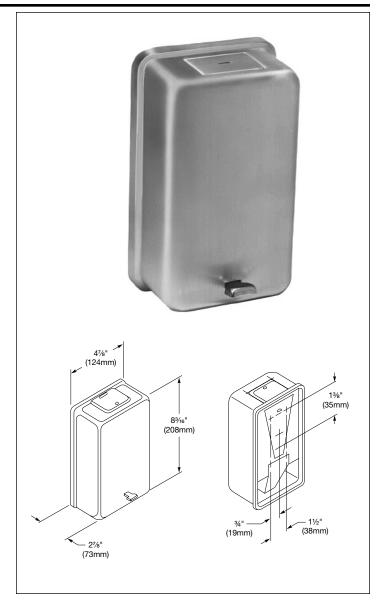

# **Capacity**

32-oz. powdered soap.

# **Guide Specification**

Surface-mounted powdered soap dispenser shall be fabricated of satin finished stainless steel with copper-and-nickel-plated interior. Valve has adjustable dispensing mechanism and stainless steel agitator spring. Unit shall have concealed mounting and vandal-resistant filler hole cover. Capacity: 32-oz. powdered soap.

Overall dimensions: 41/8"W x 83/16"H x 21/8"D.