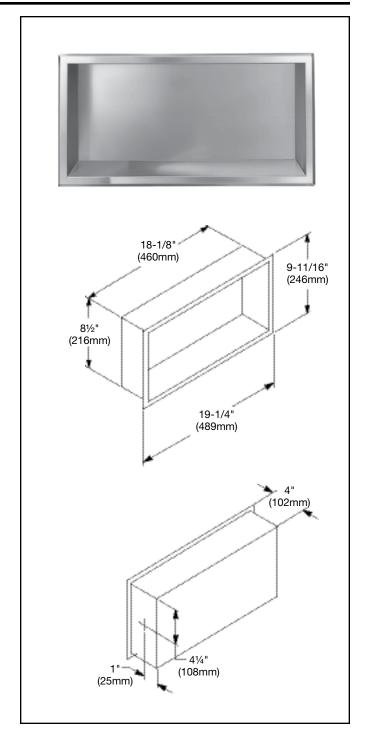

### Installation

Verify all rough-in dimensions prior to installation. Requires rough wall opening 18% "W x 8%"H x 4"D. Secure to framing with mounting screws (included) at holes provided. Shim at screw points as required.