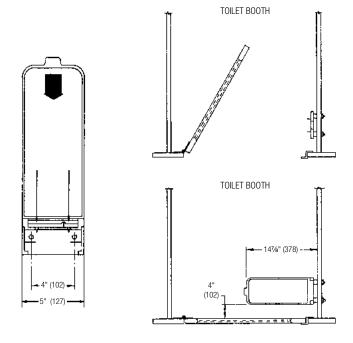

### Installation

Verify all rough-in dimensions prior to installation. Secure to wall or partition using mounting screws (included) at holes provided. Position in line of travel of toilet compartment door. Allow 14% vertical clearance for storage.

# **Dimensions**

(mm)