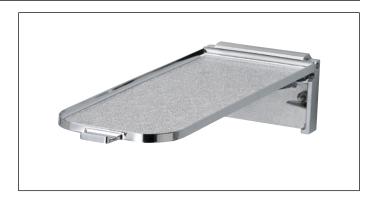

#### Model 790 - Surface-Mounted

### **Product Materials**

**Shelf and Mounting Bracket:** Heavy-duty zinc die casting with chrome-plated finish. Shelf has textured non-slip surface.

## **Operation**

Hinged shelf stores in vertical position, folds down for use. A moment load of 1 pound at 10" from pivot point required before shelf folds back up. Automatically returns to upright position when objects are removed. Holds up to 150 pounds.