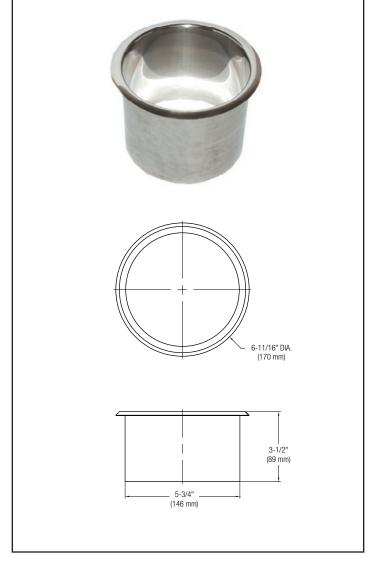

## **Product Materials**

**WASTE CHUTE:** heavy gauge stainless steel with exposed surfaces in polished finish. Drawn one-piece seamless construction.

## Installation

Verify all rough-in dimensions prior to installation. Countertop rough-in 6" diameter hole.

## **Guide Specification**

Circular Waste Chute shall be fabricated of stainless steel of drawn seamless construction and bright polished finish.

Overall dimensions: 63/4" diameter x 31/2"D.

Orders composed of products indicated as **Bradex**® will be available to ship in three days after receipt of order at the factory. There is no pricing penalty for this service from Bradley.