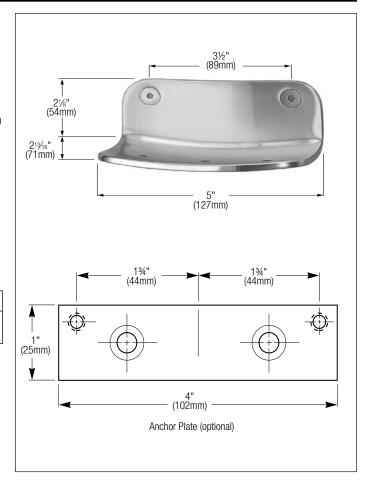

## **Product Materials**

**Soap Dish:** 7 gauge stainless steel with exposed surfaces in architectural satin finish. Formed from single piece of stainless steel. Three drain holes in bottom.

### **Operation**

Three holes in bottom of tray permit water drainage.

#### Installation

Verify all rough-in dimensions prior to installation. Secure to wall with mounting screws (stainless steel  $\frac{1}{4}$ "-20 x  $\frac{1}{4}$ " flat Allen head machine screws included) at holes provided.

# **Guide Specification**

Extra heavy duty soap dish shall be fabricated of 7 gauge (0.1875") satin finish stainless steel and have three holes for drainage. Unit to be mounted with  $\frac{1}{4}$ "-20 x  $\frac{1}{4}$ " stainless steel flat Allen head mounting screws (included).

Overall dimensions: 5"W x 2-1/8"H x 2-3/4"D.

Orders composed of products indicated as **BradEX®** will be available to ship in three days after receipt of order at the factory. There is no pricing penalty for this service from Bradley.