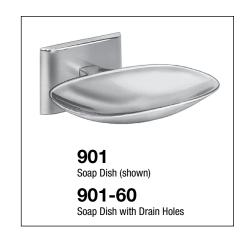

Surface-Mounted

## **Product Materials**

**UNITS:** Forged or cast brass, nickel-plated with highly polished chrome finish. **ESCUTCHEONS:** 25%"W x 134"H, where applicable, unless otherwise indicated.

## 907 Towel Bar 18" W 24" W



Surface-mounted accessory shall be fabricated of chrome-plated brass.

## Installation

Verify all rough-in dimensions prior to installation. Secure tenon plate to wall using mounting screws (included) at holes provided. Snap escutcheon over tenon plate.











Orders composed of products indicated as **Bradex**® will be available to ship in three days after receipt of order at the factory. There is no pricing penalty for this service from Bradley.

Page 1 of 1 10/8/2024 This information is subject to change without notice. Bradley\_ChromePlatedBrassAccessories View Latest Version