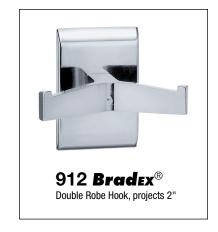

## Installation

Verify all rough-in dimensions prior to installation. Secure tenon plate to wall using mounting screws (included) at holes provided. Snap escutcheon over tenon plate.

Orders composed of products indicated as **Bradex**® will be available to ship in three days after receipt of order at the factory. There is no pricing penalty for this service from Bradley.