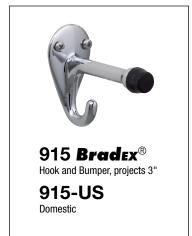

## Installation

Verify all rough-in dimensions prior to installation. Secure tenon plate to wall using mounting screws (included) at holes provided. Snap escutcheon over tenon plate.

Orders composed of products indicated as **Bradex**® will be available to ship in three days after receipt of order at the factory. There is no pricing penalty for this service from Bradley.