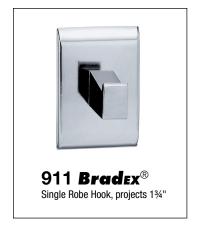

## Installation

Verify all rough-in dimensions prior to installation. Secure tenon plate to wall using mounting screws (included) at holes provided. Snap escutcheon over tenon plate.

Orders composed of products indicated as **Bradex**® will be available to ship in three days after receipt of order at the factory. There is no pricing penalty for this service from Bradley.