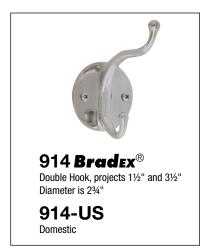

## Installation

Verify all rough-in dimensions prior to installation. Secure tenon plate to wall using mounting screws (included) at holes provided. Snap escutcheon over tenon plate.

Orders composed of products indicated as **Bradex**® will be available to ship in three days after receipt of order at the factory. There is no pricing penalty for this service from Bradley.