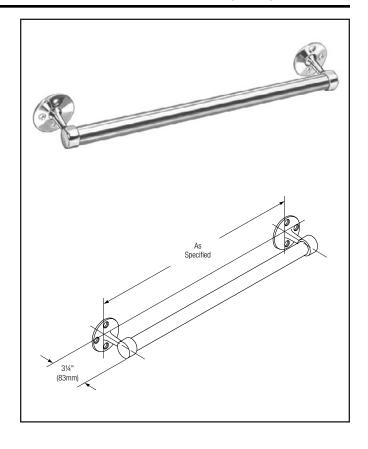

## **Product Materials**

**SUPPORT POSTS:** heavy cast brass, chrome-plated and polished to a satin finish. Stainless steel set screw keeps bar from turning in posts.

**TOWEL BAR:** 18 gauge stainless steel, 1" diameter, seamless construction with satin finish.

## **Guide Specification**

Surface-mounted towel bar shall have chrome-plated cast brass support posts with satin finish. Towel bar shall be 1" diameter, 18 gauge seamless construction with satin finish.