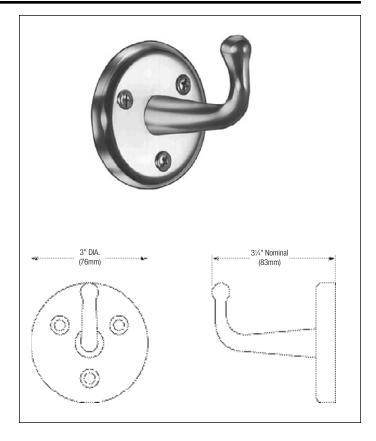

## **Product Materials**

**ROBE HOOK:** forged brass with bright chrome finish.

## Installation

Verify all rough-in dimensions prior to installation. Secure to wall with mounting screws (included) at holes provided.

## **Guide Specification**

Heavy-duty robe hook to be of chrome plated brass with three mounting holes.

Orders composed of products indicated as **Bradex**® will be available to ship in three days after receipt of order at the factory. There is no pricing penalty for this service from Bradley.