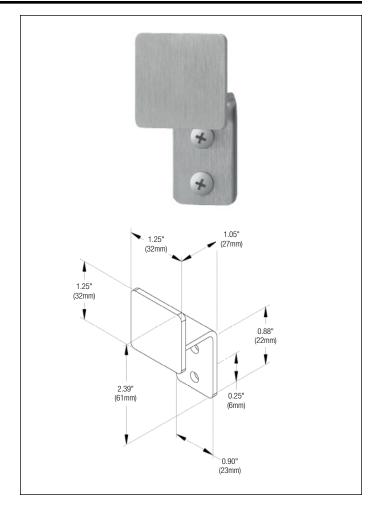

## Installation

Verify all rough-in dimensions prior to installation. Secure to wall with mounting screws (included) at holes provided.