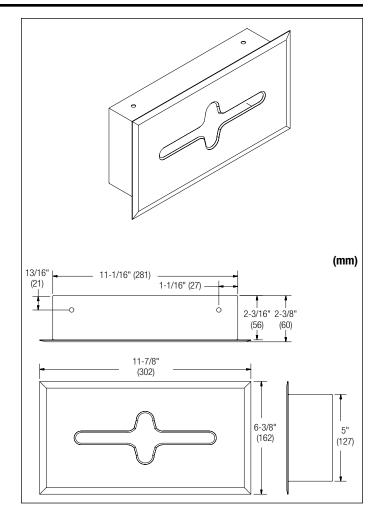

#### Installation

Verify all rough-in dimensions prior to installation. Requires rough wall opening 11-5/16"W x 5-1/4"H x 2-7/16"D. Secure to framing with mounting screws (included) at holes provided. Shim at screw points as required.

Overall dimensions: 11-7/8"W x 6-3/8"H x 2-3/8"D.

bradleycorp.com