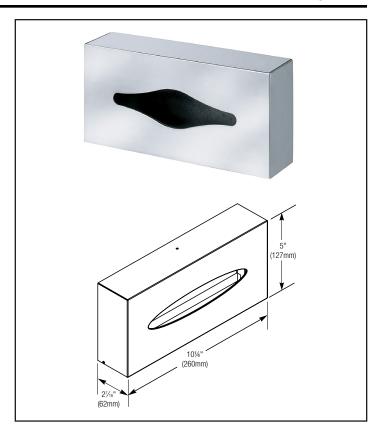

## Capacity

One box of 100 facial tissues.

# **Guide Specification**

Surface-mounted facial tissue dispenser fabricated of 22 gauge stainless steel in satin finish. Holds standard 100-tissue pack.

Overall dimensions: 101/4"W x 5"H x 27/16"D.