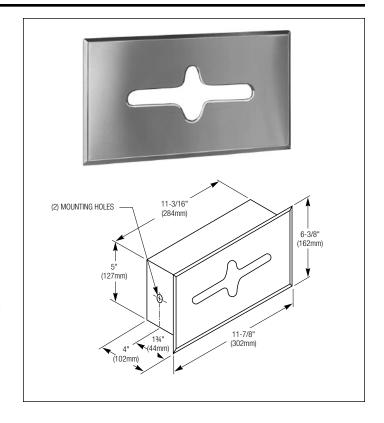

#### Installation

Verify all rough-in dimensions prior to installation. Requires rough wall opening 11-5/16"W x 51/s"H x 4"D. Secure to framing with mounting screws (included) at holes provided. Shim at screw points as required.

Overall dimensions: 11-7/8"W x 6-3/8"H x 4"D.

Orders composed of products indicated as **Bradex**® will be available to ship in three days after receipt of order at the factory. There is no pricing penalty for this service from Bradley.