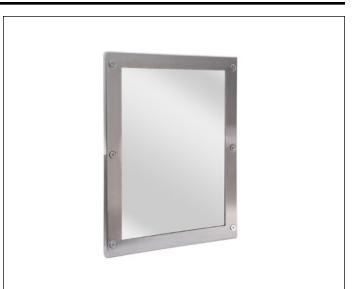

## Model SA03-1 (Stainless Steel)

## **Product Materials**

**FRAME:** 14-gauge stainless steel, seamless construction, with exposed surfaces in architectural satin finish. Unit supplied with  $\frac{1}{4}$ " - 20 x 1½" T27 Torx-head machine screws for installation to wall anchors (not included). Mirror material held to frame by fiberboard backing.

**MIRROR:** Mirror is 20-gauge, stainless steel polished to a No. 8 architectural finish. Stretcher leveled for uniform finish. Very bright – excellent reflectivity, very slight polish grain.

Stainless steel mirrors will differ in optical quality from glass mirrors.