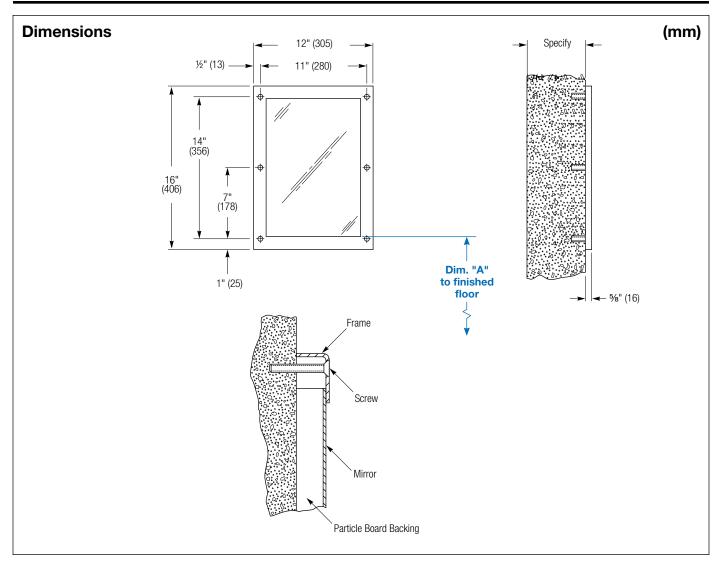

## SA03 Security Framed Wall Mirror, Front-Mounted

| Dim. "A" Key Surface:                                                  | For Dim. "A"                                  | Top of Unit | Bottom of Unit |
|------------------------------------------------------------------------|-----------------------------------------------|-------------|----------------|
| Mirror's bottom edge of<br>the reflective surface to<br>finished floor | 40" (1016)                                    | 55" (1397)  | 39" (991)      |
|                                                                        | 37" (940)                                     | 52" (1321)  | 36" (914)      |
|                                                                        | 34" (864)                                     | 49" (1245)  | 33" (838)      |
| Rough wall opening:                                                    |                                               |             | ·              |
| Surface Mount:                                                         | No rough wall opening, see overall dimensions |             |                |