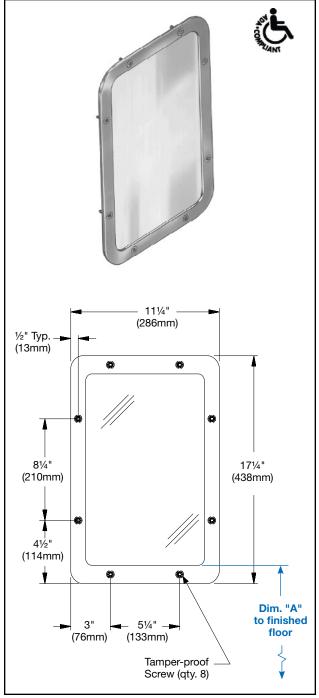

#### Installation

Verify all rough-in dimensions prior to installation. Unit supplied with 1/4" - 20 x 11/2" T27 torx head machine screws for installation to wall anchors (not included).

### **Guide Specification**

Security mirror with integral frame shall be fabricated of 20 gauge stainless steel, with #8 architectural finish die formed from a single sheet. Frame has countersunk holes for mounting and is furnished with 1/4"-20 x 11/2" long torx-head machine screws. for installation to wall anchors (not included).

Overall dimensions: 114"W x 174"H x 14"D.

# **ADA** Compliant

Consult local and national accessibility codes for proper installation guidelines.

Conformity and compliance to local and national codes is the responsibility of the

| Dim. "A" Key Surface:                                                  | For Dim. "A"                                  | Top of Unit   | Bottom of Unit |
|------------------------------------------------------------------------|-----------------------------------------------|---------------|----------------|
| Mirror's bottom edge of<br>the reflective surface to<br>finished floor | 40" (1016mm)                                  | 56¼" (1429mm) | 39" (991mm)    |
|                                                                        | 37" (940mm)                                   | 53¼" (1353mm) | 36" (914mm)    |
|                                                                        | 34" (864mm)                                   | 50¼" (1276mm) | 33" (838mm)    |
| Rough wall opening:                                                    |                                               |               |                |
| Surface Mount:                                                         | No rough wall opening, see overall dimensions |               |                |
|                                                                        |                                               |               | <b>,</b>       |