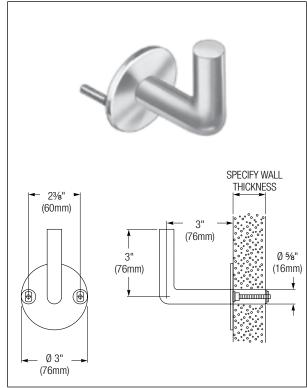

#### **Product Materials**

**TISSUE HOLDER:** 18 gauge seamless 1" diameter stainless steel tubing in architectural satin finish. Stainless steel end cap is welded and ground smooth to a matching architectural satin finish.

**FLANGE:** 11 gauge stainless steel in architectural satin finish, welded to tubing. Back of flange has welded anchor nuts to receive threaded studs (provided).

**WARNING** Unit can be used as a suicide device and is not recommended for penal institution or mental health applications.

#### **Standard Selections**

| WALL THICKNESS (must specify) |  |  |
|-------------------------------|--|--|
| Specify Thickness:            |  |  |
|                               |  |  |