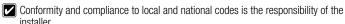

## **Product Materials**

**TISSUE HOLDER:** 16 gauge stainless steel with exposed surfaces in architectural satin finish. Unit is drawn one piece seamless construction. Rim of holder is beveled to insure tight fit to wall surface. Back of holder has welded anchor nuts to receive threaded studs (provided).

**BACK PLATE:** 11 gauge die-formed galvanized steel, reversible for shallow or deep wall installation.

|                   | WALL THICKNESS | (must specify) |
|-------------------|----------------|----------------|
| Specify Thickness |                |                |

## **ADA Compliant**

Consult local and national accessibility codes for proper installation guidelines.